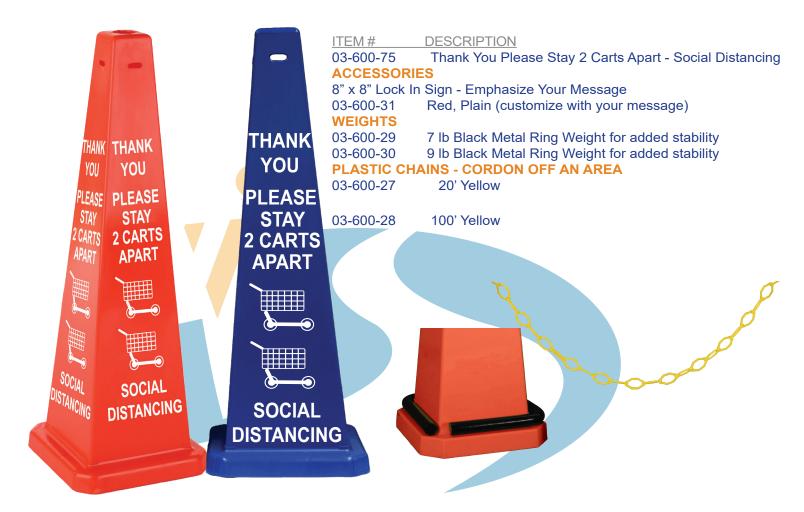

## LAMBA SAFETY CONE

## SOCIAL DISTANCING

The NEW Lamba Cone with social distancing legend by Cortina can be used both inside and outside to remind patrons of personal safety and the importance of social distancing.

## THANK YOU PLEASE STAY 2 CARTS APART / SOCIAL DISTANCING

Message displayed on 36" Lamba Cone – 12" base, 6" middle, 3 1/2" top

- Highly visible bright orange
- Made of extremely durable Polypropylene
- Tough, flexible, lightweight and heat resistance
- Accessories ring weights for added stability, plastic chains to cordon off a space, and "Lock In" signs to emphasize a message are available
- ORDER THIS STANDARD LEGEND OR CUSTOMIZE YOUR MESSAGE