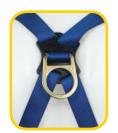

### **FEATURES**

- Built in Relief Handles assist user to reach a gravity override seated position after a fall arrest
- 5-point adjustments for optimal fit
- Sliding back D-ring for adjustability
- Multiple load indicators make inspection easier
- Meets requirements of ANSI Z359.11