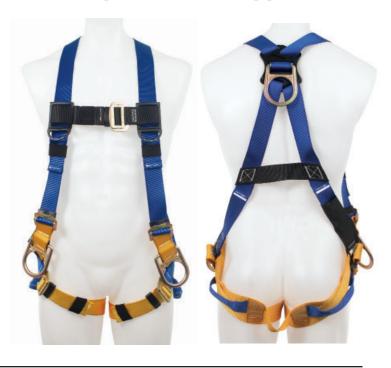

### LiteFit Full Body Harness

### **FEATURES**

- Built in Relief Handles assist user to reach a gravity override seated position after a fall arrest
- 5-point adjustments for optimal fit
- Sliding back D-ring for adjustability
- Multiple load indicators make inspection easier
- Meets requirements of ANSI Z359.11

### **SPECIFICATIONS**

| Model No. | Size         | D-Rings   | D-Ring<br>Material | Chest<br>Connection | Leg<br>Connection | Capacity            | Approx.<br>Weight   | Compliance Standards                    |
|-----------|--------------|-----------|--------------------|---------------------|-------------------|---------------------|---------------------|-----------------------------------------|
| H331001   | Small        | Back; Hip | Steel              | Pass<br>Through     | Pass<br>Through   | 400 lbs<br>(181 kg) | 3.8 lbs<br>(1.7 kg) | ANSI Z359.11<br>OSHA 29 CFR 1910 & 1926 |
| H331002   | Medium/Large | Back; Hip | Steel              | Pass<br>Through     | Pass<br>Through   | 400 lbs<br>(181 kg) | 3.8 lbs<br>(1.7 kg) | ANSI Z359.11<br>OSHA 29 CFR 1910 & 1926 |
| H331004   | X-Large      | Back; Hip | Steel              | Pass<br>Through     | Pass<br>Through   | 400 lbs<br>(181 kg) | 3.9 lbs<br>(1.8 kg) | ANSI Z359.11<br>OSHA 29 CFR 1910 & 1926 |
| H331005   | XX-Large     | Back; Hip | Steel              | Pass<br>Through     | Pass<br>Through   | 400 lbs<br>(181 kg) | 3.9 lbs<br>(1.8 kg) | ANSI Z359.11<br>OSHA 29 CFR 1910 & 1926 |