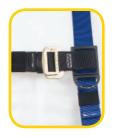

### **FEATURES**

- Built in Relief Handles assist user to reach a gravity override seated position after a fall arrest
- 5-point adjustments for optimal fit
- Sliding back D-ring for adjustability
- Multiple load indicators make inspection easier
- Meets requirements of ANSI Z359.11