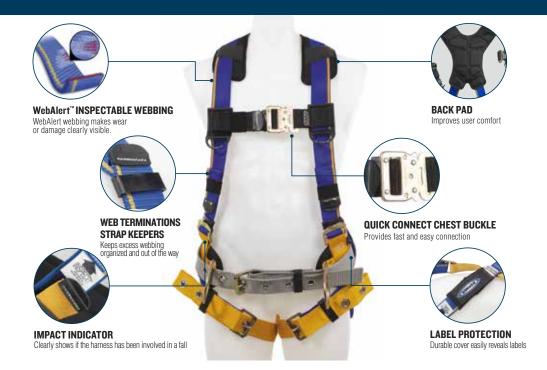

## **FALL PROTECTION**

Blue Armor

Standard Harness
Pass Through Chest Buckle
Quick Connect Legs (shown)

Climbing Harness
Quick Connect Chest Buckle

Positioning Harness Quick Connect Chest Buckle Tongue Buckle Legs (shown)

Retrieval Harness Quick Connect Chest Buckle Quick Connect Legs (shown)

Construction Harness
Pass Through Chest Buckle
Quick Connect Legs (shown)

Climbing/Positioning Harness Pass Through Chest Buckle Tongue Buckle Legs (shown)