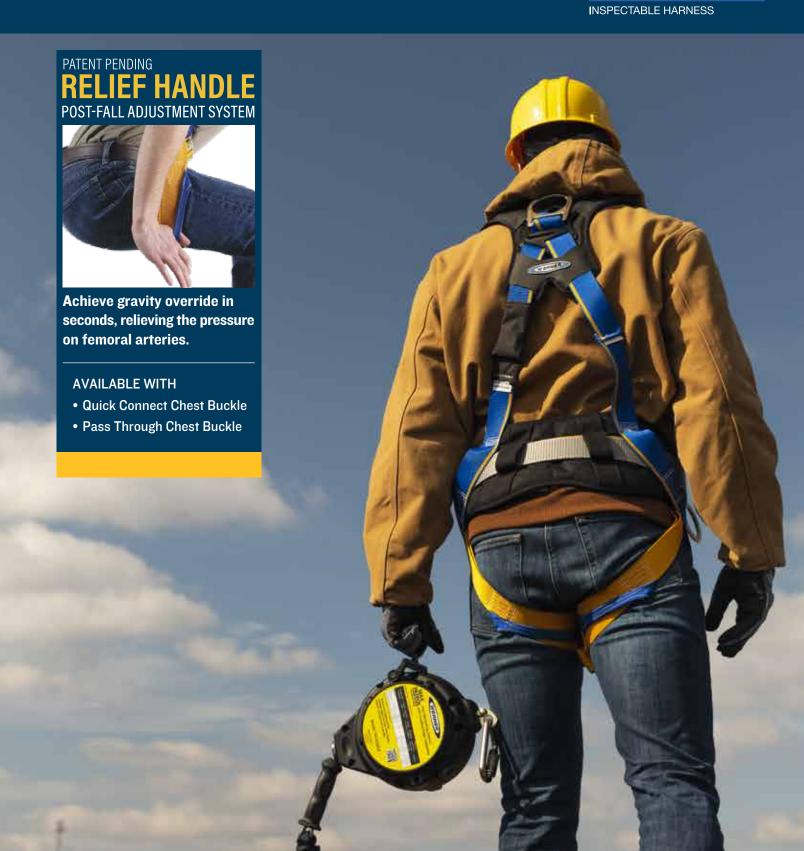

## **FALL PROTECTION**

Blue Armor

Standard Harness
Pass Through Chest Buckle
Quick Connect Legs (shown)

Climbing Harness
Quick Connect Chest Buckle

Positioning Harness Quick Connect Chest Buckle Tongue Buckle Legs (shown)