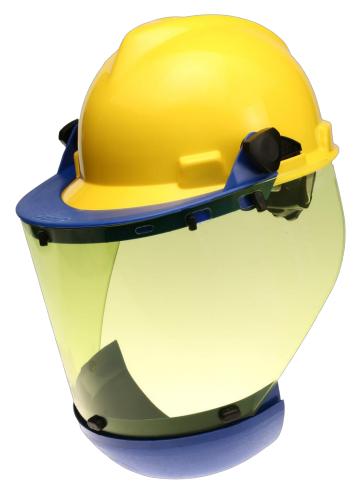

## ArcShield Kit #1 (Premium) Model AFA-S2K1-PC-12

Premium anti-fog coated Arc Flash Protection ArcShield with chin protector & cap bracket for slotted caps. ATPV 12 calories.

| Duradust Dataile |                                                  |
|------------------|--------------------------------------------------|
| Product Details  |                                                  |
| Product Name     | Arc Flash Protection ArcShield-                  |
|                  | AFA-S2K1-PC-12                                   |
| Material         | Polycarbonate                                    |
| Color            | Green                                            |
| Product Weight   | Oz = 13 Grams = 369                              |
| Specification    | Meets NFPA 70E; Meets/Tested ASTM                |
|                  | F2178; ANSI Z87+S; Rated 12 cal/cm <sup>2</sup>  |
| Description      | Premium Anti-Fog coated ArcShield Kit            |
|                  | for Slotted Cap helmets. Includes                |
|                  | ArcShield, permanently attached Chin             |
|                  | Protector, Mounting Bracket, and                 |
|                  | Instructions.                                    |
| Competitive      | This product maximizes the ATPV (Arc             |
| Advantage        | Thermal Protection Value) of 12                  |
|                  | cal/cm <sup>2</sup> with a green color providing |
|                  | excellent field of view and an                   |
|                  | ergonomic assembly that is                       |
|                  | convenient for the worker. The Chin              |
|                  | Protector provides additional                    |
|                  | protection at the chin and neck areas.           |
|                  | Attachment systems are available for             |
|                  | most caps and full brim helmets.                 |
| Applications     | ArcShield is used in association with            |
|                  | dielectric head protection and                   |
|                  | accessories to provide protection from           |
|                  | the hazards of arc flash. Arc flash is a         |
|                  | defined hazard by NFPA-70E.                      |
| Comments         | A PDS is available for all Paulson               |
|                  | products. Full color prints and digital          |
|                  | versions are available. See the Paulson          |
|                  | Arc Flash videos at                              |
|                  | www.paulsonmfg.com. Do not use an                |
|                  | ArcShield for electric arc welding               |
|                  | exposures. The green color of this               |
|                  | ArcShield maximizes visibility.                  |