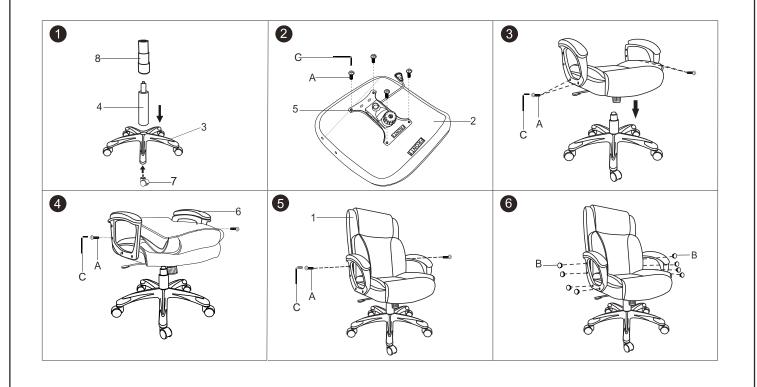

## Executive Leather Chair, Black Model 695980

| CONTENTS |      |                 |      |      |              |
|----------|------|-----------------|------|------|--------------|
| Ref.     | Qty. | Description     | Ref. | Qty. | Description  |
| 1        | 1    | Backrest        | 7    | 5    | Caster       |
| 2        | 1    | Seat<br>Cushion | 8    | 1    |              |
| 3        | 1    | 5 Star<br>Base  | A    | 12   | 1/4"x7/8"    |
| 4        | 1    | Piston          | В    | 12   | Сар          |
| 5        | 1    | Seat<br>Plate   | С    | 1    | 5 mm Hex Key |
| 6        | 2    | Armrests        |      |      |              |