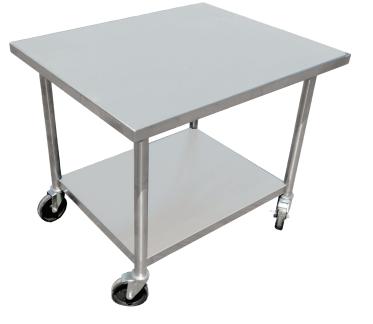

## ( Specifications

**Top:** 14GA Stainless steel, type 300 series (18/8) with 1½" channel edge, ½" return. Unit is polished to a brushed finish.

**Understructure:** 14GA Stainless Steel channeling rigidly braced to top with studs and dome caps.

**Undershelf:** 18GA Stainless steel, type 300 series (18/8) with 1½" channel edge, ½" return with corners notched and welded to legs 10" above floor.

**Legs:** 1<sup>5</sup>/<sub>8</sub>" Diameter stainless steel, type 304 (18/8).

**Gussets:** Stainless steel conical type with inner sleeve and set screw.

**Casters:** (4) - 5" Heavy duty rubber type, (2) two with brakes.

Sound deadening is standard on all Model #SMT units.

### ( Product Guide

Mixer Tables are convenient and easy to use. These sturdy units are designed for long lasting service. Units are provided with interlocking devices for quick and easy assembly and disconnecting.