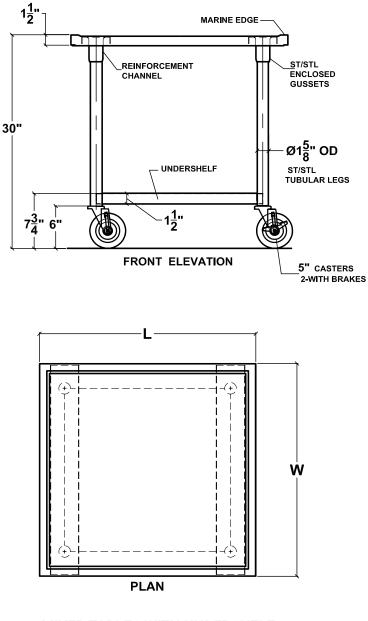

## ( Specifications

**Top:** 14GA Stainless steel, type 300 series (18/8) with 1½" channel edge, ½" return. Unit is polished to a brushed finish.

**Understructure:** 14GA Stainless Steel channeling rigidly braced to top with studs and dome caps.

**Undershelf:** 18GA Stainless steel, type 300 series (18/8) with 1½" channel edge, ½" return with corners notched and welded to legs 10" above floor.

**Legs:** 1<sup>5</sup>/<sub>8</sub>" Diameter stainless steel, type 304 (18/8).

**Gussets:** Stainless steel conical type with inner sleeve and set screw.

**Casters:** (4) - 5" Heavy duty rubber type, (2) two with brakes.

Sound deadening is standard on all Model #SMT units.

#### MIXER TABLES WITH UNDERSHELF

| Model |          | Size (W x L x H) |
|-------|----------|------------------|
|       | SMT-2424 | 24" x 24" x 30"  |
|       | SMT-2430 | 24" x 30" x 30"  |
|       | SMT-3030 | 30" x 30" x 30"  |
|       | SMT-3036 | 30" x 36" x 30"  |
|       | SMT-3636 | 36" x 36" x 30"  |