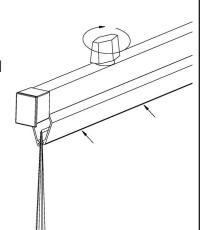

## Instructions

**1.** Loosen wing knobs on top of clamp turning counter clockwise. Pull jaws out from "U" channel and the clamp will open.

2. Insert files into clamp jaw and hand tighten wing knobs until the files are secure. Print clamp shown is a cut-away diagram to show the internal mechanism.