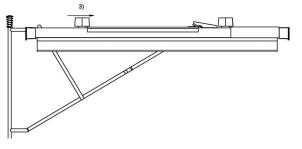

## Installation

- **1.** Make certain that the pivot bracket is installed properly on the rack with the spring on top.
- **2.** Insert clamp clip (on top of clamp) as shown at an angle and push forward and then down to horizontal.
- **3.** Once completely inserted on the hanger, gently pull the hanger away from the rack until the rear knob on the clamp pulls over the mounting plate.