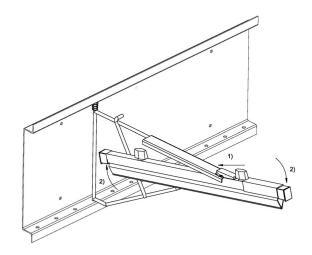

## Installation

- **1.** Make certain that the pivot bracket is installed properly on the rack with the spring on top.
- **2.** Insert clamp clip (on top of clamp) as shown at an angle and push forward and then down to horizontal.
- **3.** Once completely inserted on the hanger, gently pull the hanger away from the rack until the rear knob on the clamp pulls over the mounting plate.