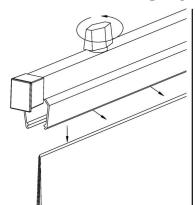

## Instructions

**1.** Loosen wing knobs on top of clamp turning counter clockwise. Pull jaws out from "U" channel and the clamp will open.

2. Insert files into clamp jaw and hand tighten wing knobs until the files are secure. Print clamp shown is a cut-away diagram to show the internal mechanism.