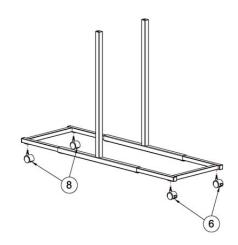

**2.** Screw casters (part 6 and part 8) into lower end tube assembly and tighten with wrench (Part 9).

**3.** Insert upper end tube assemblies (part 2) into upper tube assemblies (part 1). Adjust to size of clamp being used. Fasten four knob screws (part 7) into upper tube assembly (part 1).