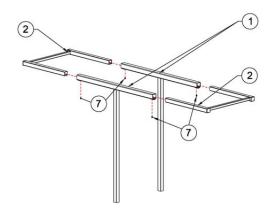

**2.** Screw casters (part 6 and part 8) into lower end tube assembly and tighten with wrench (Part 9).

**3.** Insert upper end tube assemblies (part 2) into upper tube assemblies (part 1). Adjust to size of clamp being used. Fasten four knob screws (part 7) into upper tube assembly (part 1).

**4.** Slide upper frames into lower frames. Adjust to size of clamp being used and fasten two knob screws (part 7) into lower tube assembly.