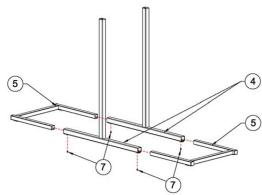

## **Mobile Plan Center** Model no. 316111

**Assembly Instructions** 

**1.** Insert lower end tube assemblies (part 5) with caster weld nuts facing down into lower tube assemblies (part 4). Adjust to size of clamp being used and fasten four knob screw (part 7) into lower tube assembly.