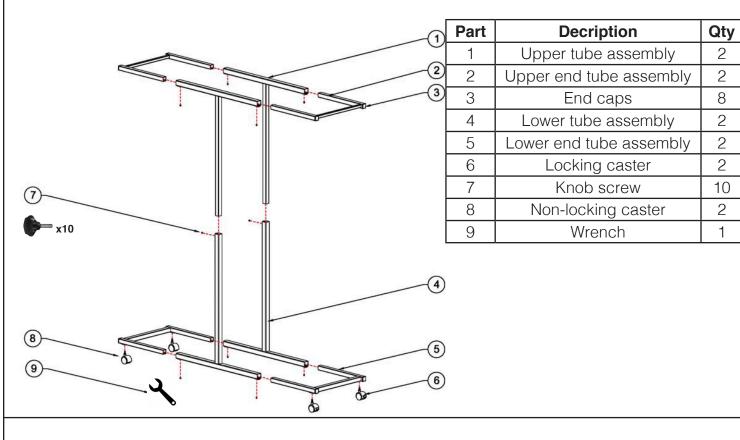

**Assembly Instructions** 

Instrucciones de Ensamblaje

Directives d'assemblage

Customer Service US: 1-800-645-2986 Servicio de atención al Cliente US: 1-800-645-2986

Service à la clientèle Canada: 888-645-2986