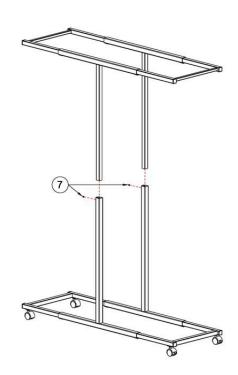

## **Mobile Plan Center** Model no. 316111

**Assembly Instructions** 

**1.** Insert lower end tube assemblies (part 5) with caster weld nuts facing down into lower tube assemblies (part 4). Adjust to size of clamp being used and fasten four knob screw (part 7) into lower tube assembly.

**4.** Slide upper frames into lower frames. Adjust to size of clamp being used and fasten two knob screws (part 7) into lower tube assembly.