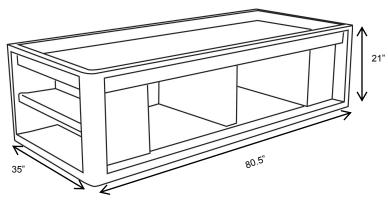

## **OVERVIEW**

The Endurance Bed is a versatile, heavy duty sleep surface and is ideal for continuous, intensive use in correctional or institutional environments. Molded in side slots for property box storage and increased structural span strength. Molded in end shelving for open storage of personal items. **Manufactured to ISO Quality Standards in the USA.** 

Designed for use with 30" x 75" mattress.