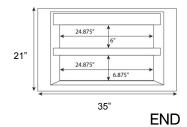

75" mattress.

## FABRICATION/MATERIAL

Durable, one piece, rotationally molded design for increased strength. Constructed of high impact polyethylene. No steel or wood components. Flame Retardant (as shown passes Cal 133). Test reports available upon request.

COLOR Black, Blue Gray, Brown, Green, Slate Blue, custom colors available upon request.

WEIGHT 110 lbs.

**OPTIONS** N/A

**ASSEMBLY** Bolt to the floor via concealed pilot holes with hardware of your choice.

WARRANTY 10 Year Warranty.

MAINTENANCE Easy to clean and maintain with damp cloth. Resistant to stains.



| Item # | Color         |
|--------|---------------|
| 7601BK | Black FR      |
| 7601SB | Slate Blue FR |
| 7601GN | Green FR      |
| 7601BN | Brown FR      |
| 7601G  | Blue Gray FR  |









**CLOSED SIDE** 









## **ENDURANCE SERIES**

**Endurance Bed**