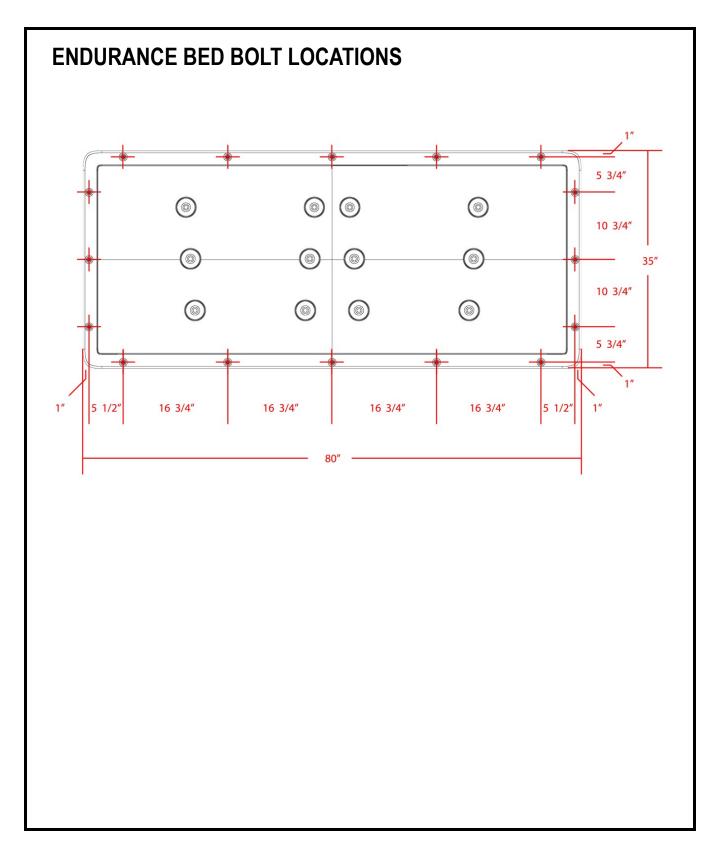

COLOR Black, Blue Gray, Brown, Green, Slate Blue, custom colors available upon request.

WEIGHT 110 lbs.

**OPTIONS** N/A

**ASSEMBLY** Bolt to the floor via concealed pilot holes with hardware of your choice.