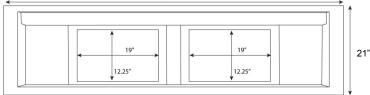

## **OVERVIEW**

The Endurance Bed is a versatile, heavy duty sleep surface and is ideal for continuous, intensive use in correctional or institutional environments. Molded in side slots for property box storage and increased structural span strength. Molded in end shelving for open storage of personal items. **Manufactured to ISO Quality Standards in the USA.** 

**CLOSED SIDE** 