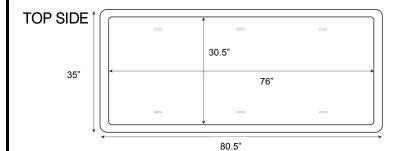

x 75" mattress.

## FABRICATION/MATERIAL

Durable, one piece, rotationally molded design for increased strength. Constructed of high impact polyethylene. No steel or wood components. Flame Retardant (as shown passes Cal 133). Test reports available upon request.

COLOR Black, Blue Gray, Brown, Green, Slate Blue, custom colors available upon request.

WEIGHT 110 lbs.

**OPTIONS** N/A

**ASSEMBLY** Bolt to the floor via concealed pilot holes with hardware of your choice.

WARRANTY 10 Year Warranty.

MAINTENANCE Easy to clean and maintain with damp cloth. Resistant to stains.



| Item # | Color         |
|--------|---------------|
| 7601BK | Black FR      |
| 7601SB | Slate Blue FR |
| 7601GN | Green FR      |
| 7601BN | Brown FR      |
| 7601G  | Blue Gray FR  |









**CLOSED SIDE** 









## **ENDURANCE SERIES**

**Endurance Bed**