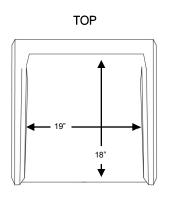

**COLOR** See Chart Below, custom colors available upon request.

WEIGHT 30 lbs.

**OPTIONS** Can be bolted to the floor via concealed pilot holes and can be filled with sand through ballast door on site to weigh down.

**ASSEMBLY N/A** 

**WARRANTY** 10 Year Warranty.

**MAINTENANCE** Easy to clean and maintain with damp cloth. Resistant to stains.

STATIC LOAD 1500 lbs.

| Item #    | Color                    |
|-----------|--------------------------|
| 106484GR  | Green                    |
| 106484BK  | Black                    |
| 106484BR  | Brown                    |
| 106484BG  | Blue Gray                |
| 106484SB  | Slate Blue               |
| 106484GRS | Green w/Access Door      |
| 106484BKS | Black w/Access Door      |
| 106484BRS | Brown w/Access Door      |
| 106484BGS | Blue Gray w/Access Door  |
| 106484SBS | Slate Blue w/Access Door |