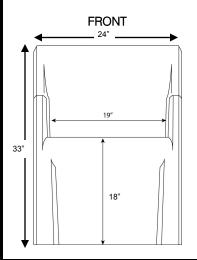

**COLOR** See Chart Below, custom colors available upon request.

WEIGHT 30 lbs.

**OPTIONS** Can be bolted to the floor via concealed pilot holes and can be filled with sand through ballast door on site to weigh down.

**ASSEMBLY N/A** 

**WARRANTY** 10 Year Warranty.

**MAINTENANCE** Easy to clean and maintain with damp cloth. Resistant to stains.

STATIC LOAD 1500 lbs.

| Item #    | Color                    |
|-----------|--------------------------|
| 106484GR  | Green                    |
| 106484BK  | Black                    |
| 106484BR  | Brown                    |
| 106484BG  | Blue Gray                |
| 106484SB  | Slate Blue               |
| 106484GRS | Green w/Access Door      |
| 106484BKS | Black w/Access Door      |
| 106484BRS | Brown w/Access Door      |
| 106484BGS | Blue Gray w/Access Door  |
| 106484SBS | Slate Blue w/Access Door |