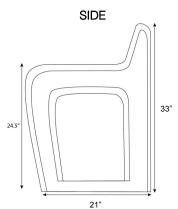

**COLOR** See Chart Below, custom colors available upon request.

WEIGHT 30 lbs.

**OPTIONS** Can be bolted to the floor via concealed pilot holes and can be filled with sand through ballast door on site to weigh down.

**ASSEMBLY N/A** 

**WARRANTY** 10 Year Warranty.

**MAINTENANCE** Easy to clean and maintain with damp cloth. Resistant to stains.

STATIC LOAD 1500 lbs.

| Item #    | Color                    |
|-----------|--------------------------|
| 106484GR  | Green                    |
| 106484BK  | Black                    |
| 106484BR  | Brown                    |
| 106484BG  | Blue Gray                |
| 106484SB  | Slate Blue               |
| 106484GRS | Green w/Access Door      |
| 106484BKS | Black w/Access Door      |
| 106484BRS | Brown w/Access Door      |
| 106484BGS | Blue Gray w/Access Door  |
| 106484SBS | Slate Blue w/Access Door |