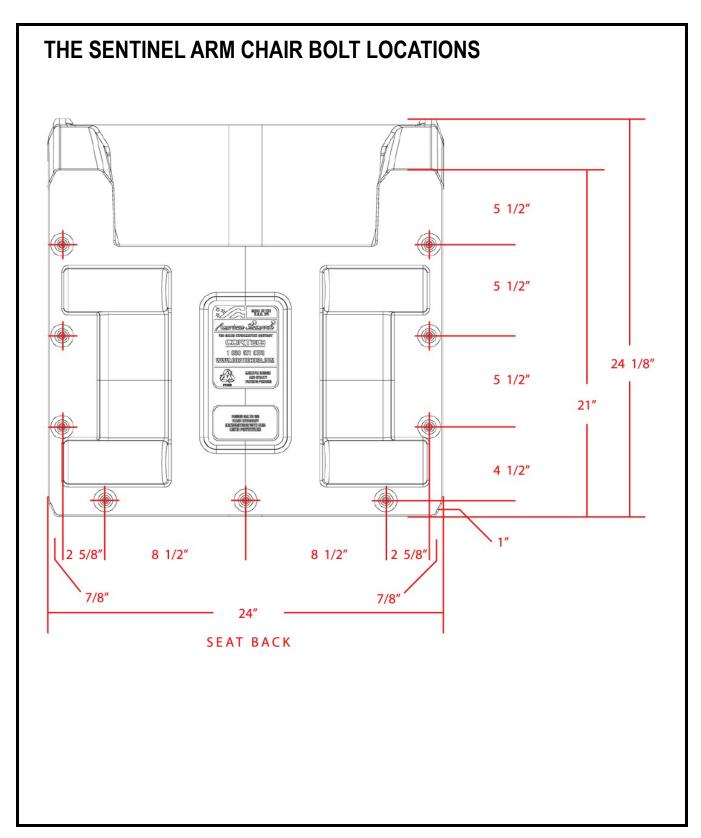

#### **OVERVIEW**

The Sentinel Arm Chair has an EXTREME load capacity. Can be used as stand alone or be ganged together. Can be bolted together, in place, as well as to the floor via concealed pilot holes. Can be easily filled with sand through ballast door on site to weigh down. Secures with tamperproof screws. **Manufactured to ISO Quality Standards in the USA.** 

**COLOR** See Chart Below, custom colors available upon request.

WEIGHT 30 lbs.

**OPTIONS** Can be bolted to the floor via concealed pilot holes and can be filled with sand through ballast door on site to weigh down.