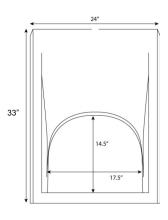

bolted to the floor via concealed pilot holes and can be filled with sand through ballast door on site to weigh down.

**ASSEMBLY N/A** 

**WARRANTY** 10 Year Warranty.

**MAINTENANCE** Easy to clean and maintain with damp cloth. Resistant to stains.

STATIC LOAD 1500 lbs.





| Item #    | Color                    |
|-----------|--------------------------|
| 106484GR  | Green                    |
| 106484BK  | Black                    |
| 106484BR  | Brown                    |
| 106484BG  | Blue Gray                |
| 106484SB  | Slate Blue               |
| 106484GRS | Green w/Access Door      |
| 106484BKS | Black w/Access Door      |
| 106484BRS | Brown w/Access Door      |
| 106484BGS | Blue Gray w/Access Door  |
| 106484SBS | Slate Blue w/Access Door |





### BACK w/ACCESS DOOR







# THE SENTINEL ARM CHAIR

Correctional Specific<sup>SM</sup> Arm Chair