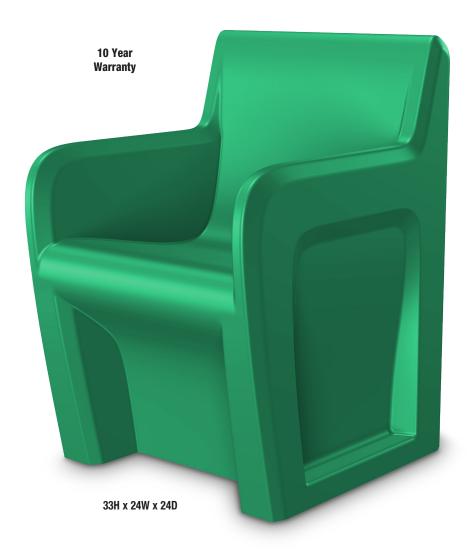

## **The Sentinel Arm Chair**

It has an EXTREME load capacity and designed to stand alone or be ganged together. The ergonomic design provides maximum comfort using rotational molding technology.

## **QUICK SPECS**

- 24" W x 24" D x 33" H
- Durable, one piece, rotationally molded polyethylene lounge chair
- Can be bolted to the floor with concealed mounting holes or ganged together for groupings
- Optional tamperproof backside sand bag ballast port for easy safety weighting
- Flame Retardant (passes Cal 133), 1,500 pound static load tested
- Virtually unbreakable / 10 year warranty / Stain resistant
- Owner specified color from 7 standard options