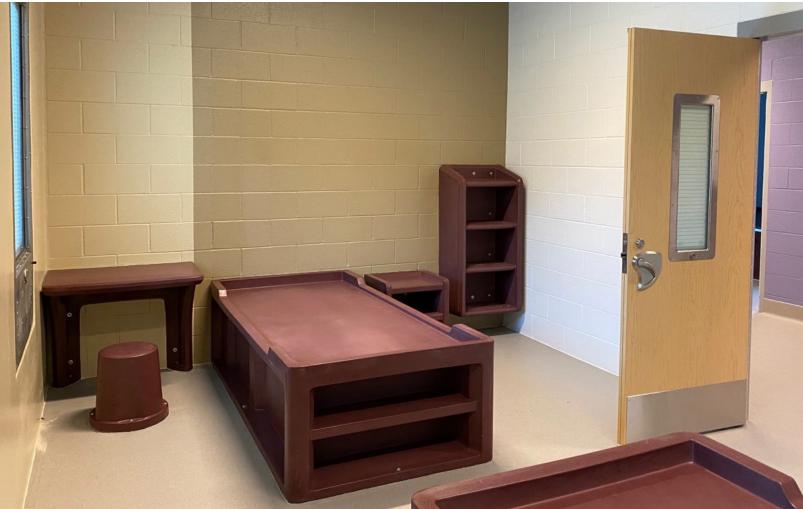

## **FURNISHINGS & PRODUCTS** NOW INFUSED WITH **Endurance** Series **Normative Cell Products** ANTIMICROBIAL COMPOUND 6 16 19 18 **The Endurance™ Series Features:** • 10 Year Warranty. • Durable, one piece, rotationally molded design for increased strength. Constructed of high impact "no break" polyethylene. • Stain resistant. 20 • Flame Retardant (passes Cal 133). Test reports available upon request. • Easy to clean and maintain. Blue Gray

### PRODUCT KEY

- 1. Endurance™ Bench
- 2. Endurance™ 2 Shelf
- 3. Endurance™ All Purpose Shelf
- **4. Endurance™ Wall Mounted Bunk**
- 5. Endurance™ Bed 2.2

- **6. Endurance™ Locker**
- 7. Endurance™ Open Chest
- 8. Endurance™ Bed 2.1
- 9. Endurance<sup>™</sup> Floor Mounted Stool
- **10. Endurance™ Standing Desk**

11. Endurance™ Bed 1.0

Custom colors available upon request. Call Cortech for details.

- 12. Barracuda Box
- **13. Endurance™ Wedge Table**
- **14. Endurance™ Bed 0.0**
- 15. Endurance™ Night Stand

- **16. Endurance<sup>™</sup> 4 Shelf**
- 17. Razorback Chair
- **18. Endurance™ Wall Mount Desk**

Manufactured to ISO Quality Standards in the USA.

- 19. Ventura Mirror
- 20. Cobra Mini Can