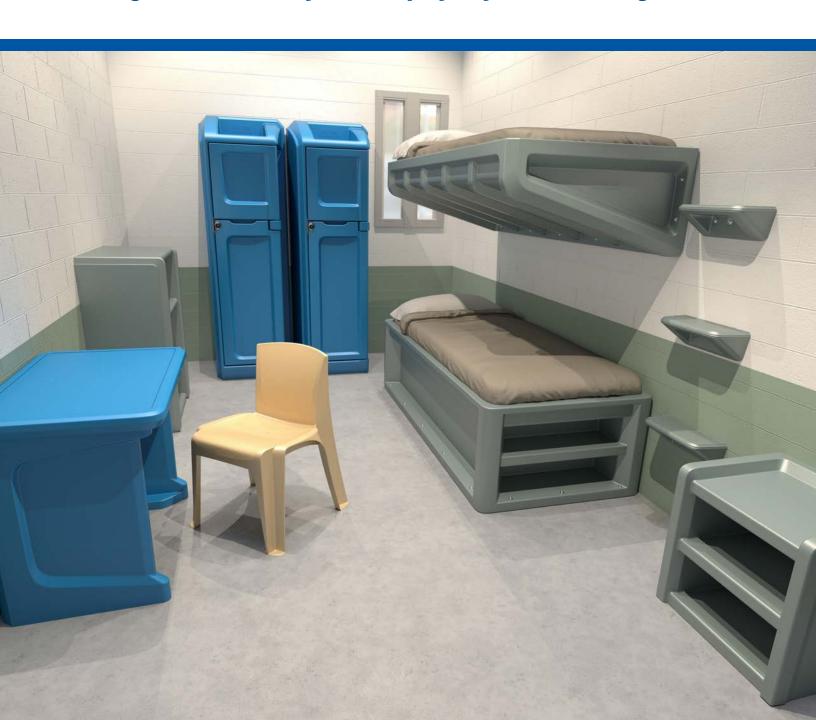

### **CORTEC!** MOLDED CELL FURNISHINGS

- Array of color options conducive to the normative environment
- Infused with CORx antimicrobial compound for increased sanitation
- Naturally absorbs sound to facilitate more peaceful environments
- Maintenance free Never needs to be painted
- Contributes to safe and humane spaces
- Ligature resistant No dangerous sharp edges or corners
- Resistant to lethal weapon fabrication
- Independently tested for intensive use
- Flame Retardant
- 10 Year Factory Warranty

### **Advantages of Molded Polyethylene Furnishings**

ANTIMICROBIAL COMPOUND

The benefits of molded furnishings over steel have led to a paradigm shift in the planning and design sections of the corrections industry. For decades steel was the dominant material used to furnish jails and prisons, but the advent of molded polymers has brought significant, positive change to the industry. Modern technology provides us with the capability to engineer molded furnishings to be stronger than steel, making them the prime choice for redesigning the correctional environment. Colors can be customized to facilitate normative, rehabilitative environments rather than the grim, conventional settings of the past. The infusion of CORx antimicrobial compound in all of our furnishings helps fend off bacterial growth to facilitate cleaner, safer spaces for all.