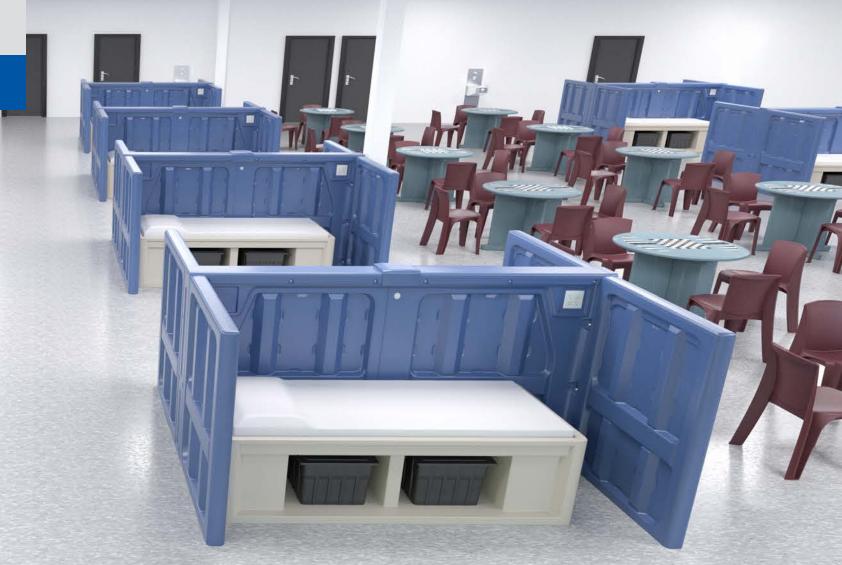

# The EnduraPod

**Contemporary Living Spaces for the Normative Dormitory Environment** 

- Designates private spaces for individuals while freeing up additional room for movement and activities
- Eliminates metal and concrete dividers that can be dangerous and used for weapon fabrication
- Ideal for new construction and renovations
- Variety of arrangements to fit specific needs and layouts of different facilities
- Easy to install
- Lower initial and life cycle costs
- Customizable lengths: 8 ft. x 4 ft. | 10 ft. x 4 ft. | 12 ft. x 4 ft.

#### PRODUCT KEY

- 1. Endurance™ Wedge
- 2. Crew Armless Chair
- 3. Endurance™ Bench
- 4. Crew Arm Chair
- 5. Razorback Chair
- 6. Endurance<sup>™</sup> 42" Round Table

- 7. Endurance™ 42" Round Table with Game Top
- 8. Endurance™ 42" Square Table
- 9. Anchor Table 4 Seat Round
- 10. Anchor Table 6 Seat Rectangle

- 11. Structured Seating
- 12. Endurance™ Steel Leg Laminate Round Top Table with Game Top
- 13. Endurance™ Steel Leg Laminate Square Top Table
- **14. Endurance™ Cube**
- 15. Sabre Chair
- 16. Sentinel Arm Chair
- 17. Sentinel Armless Chair