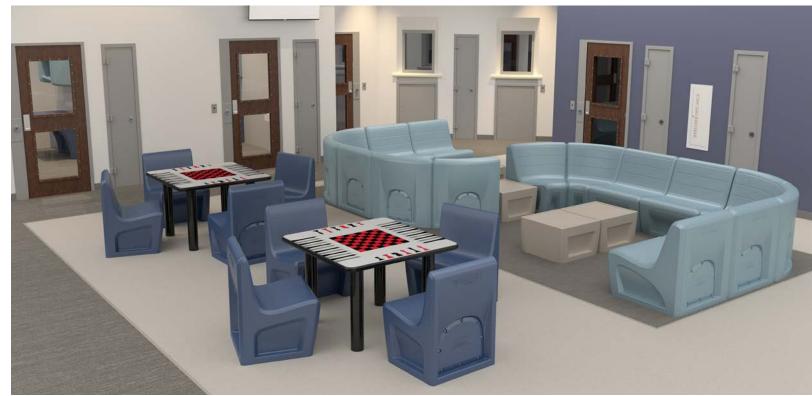

# CORTECH® NORMATIVE ENVIRONMENT

# The EnduraPod

**Contemporary Living Spaces for the Normative Dormitory Environment** 

- Designates private spaces for individuals while freeing up additional room for movement and activities
- Eliminates metal and concrete dividers that can be dangerous and used for weapon fabrication
- Ideal for new construction and renovations
- Variety of arrangements to fit specific needs and layouts of different facilities
- Easy to install
- Lower initial and life cycle costs
- Customizable lengths: 8 ft. x 4 ft. | 10 ft. x 4 ft. | 12 ft. x 4 ft.