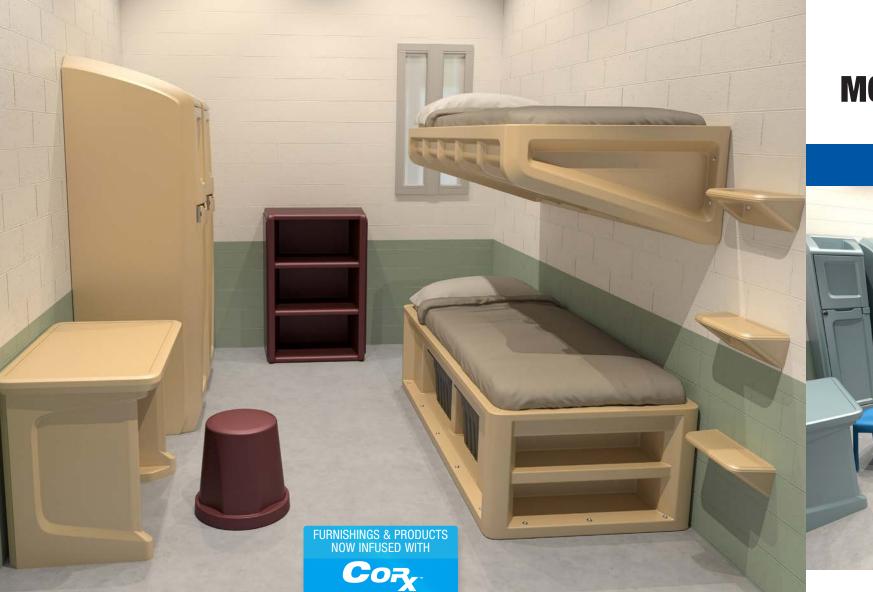

### **CORTEC!** MOLDED CELL FURNISHINGS

- Array of color options conducive to the normative environment
- Infused with CORx antimicrobial compound for increased sanitation
- Naturally absorbs sound to facilitate more peaceful environments
- Maintenance free Never needs to be painted
- Contributes to safe and humane spaces
- Ligature resistant No dangerous sharp edges or corners
- Resistant to lethal weapon fabrication
- Independently tested for intensive use
- Flame Retardant
- 10 Year Factory Warranty

### **Advantages of Molded Polyethylene Furnishings**

ANTIMICROBIAL COMPOUND

The benefits of molded furnishings over steel have led to a paradigm shift in the planning and design sections of the corrections industry. For decades steel was the dominant material used to furnish jails and prisons, but the advent of molded polymers has brought significant, positive change to the industry. Modern technology provides us with the capability to engineer molded furnishings to be stronger than steel, making them the prime choice for redesigning the correctional environment. Colors can be customized to facilitate normative, rehabilitative environments rather than the grim, conventional settings of the past. The infusion of CORx antimicrobial compound in all of our furnishings helps fend off bacterial growth to facilitate cleaner, safer spaces for all.

## **FURNISHINGS & PRODUCTS** NOW INFUSED WITH **Endurance** Series **Normative Cell Products** ANTIMICROBIAL COMPOUND 6 16 19 18 **The Endurance™ Series Features:** • 10 Year Warranty. • Durable, one piece, rotationally molded design for increased strength. Constructed of high impact "no break" polyethylene. • Stain resistant. 20 • Flame Retardant (passes Cal 133). Test reports available upon request. • Easy to clean and maintain. Blue Gray