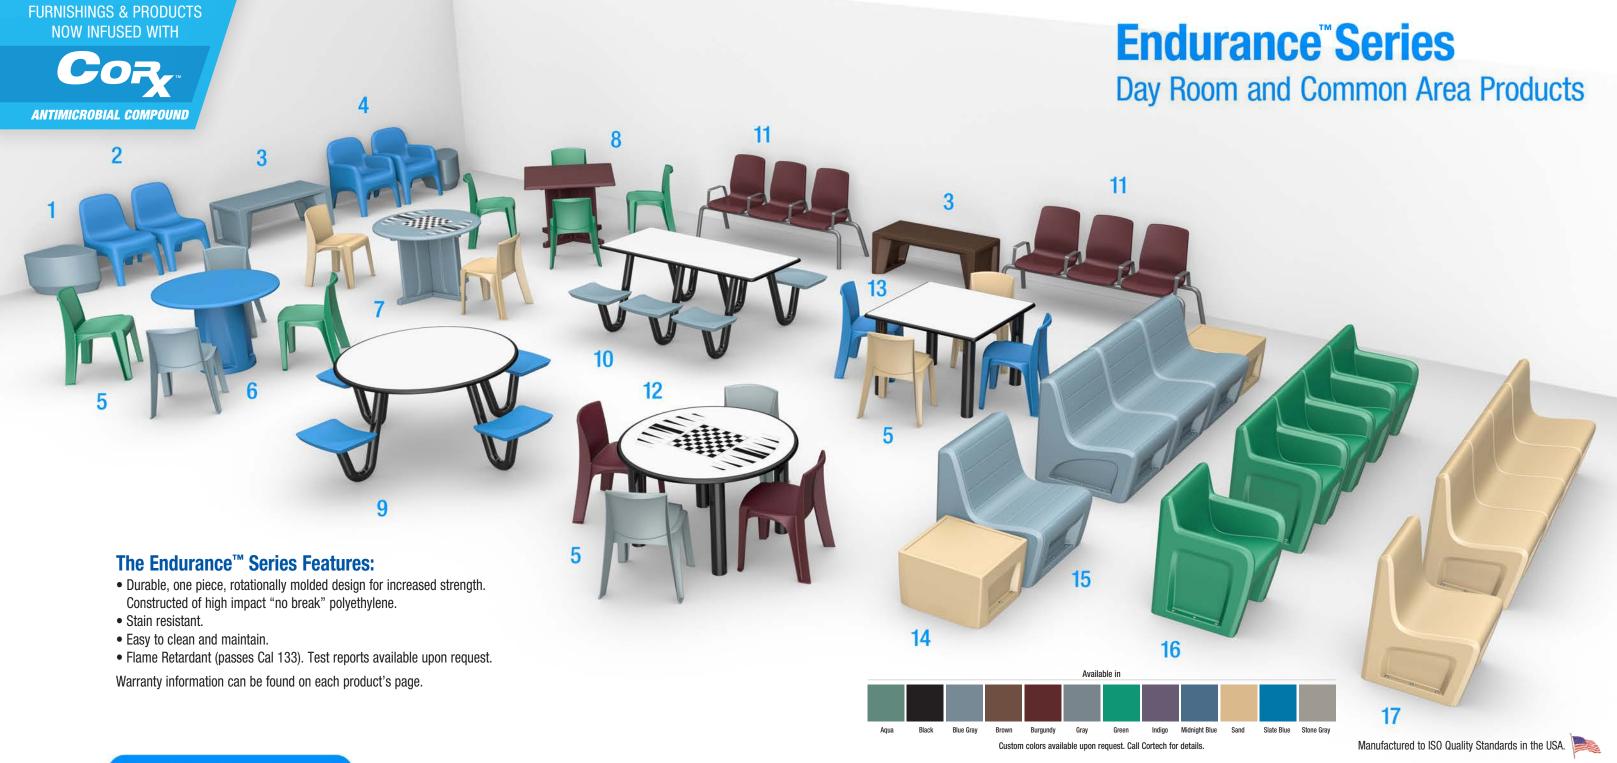

#### PRODUCT KEY

- 1. Endurance™ Wedge
- 2. Crew Armless Chair
- 3. Endurance™ Bench
- 4. Crew Arm Chair
- 5. Razorback Chair
- 6. Endurance<sup>™</sup> 42" Round Table

- 7. Endurance™ 42" Round Table with Game Top
- 8. Endurance™ 42" Square Table
- 9. Anchor Table 4 Seat Round
- 10. Anchor Table 6 Seat Rectangle

- 11. Structured Seating
- 12. Endurance™ Steel Leg Laminate Round Top Table with Game Top
- 13. Endurance™ Steel Leg Laminate Square Top Table
- **14. Endurance™ Cube**
- 15. Sabre Chair
- 16. Sentinel Arm Chair
- 17. Sentinel Armless Chair