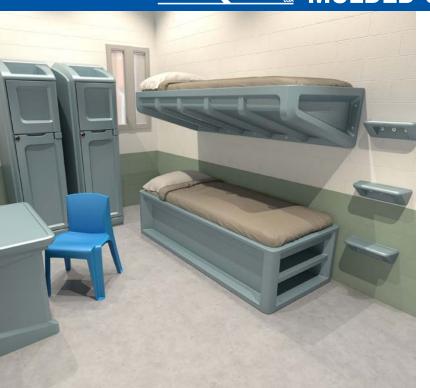

### **CORTEC!** MOLDED CELL FURNISHINGS

- Array of color options conducive to the normative environment
- Infused with CORx antimicrobial compound for increased sanitation
- Naturally absorbs sound to facilitate more peaceful environments
- Maintenance free Never needs to be painted
- Contributes to safe and humane spaces
- Ligature resistant No dangerous sharp edges or corners
- Resistant to lethal weapon fabrication
- Independently tested for intensive use
- Flame Retardant
- 10 Year Factory Warranty

### **Advantages of Molded Polyethylene Furnishings**

ANTIMICROBIAL COMPOUND

The benefits of molded furnishings over steel have led to a paradigm shift in the planning and design sections of the corrections industry. For decades steel was the dominant material used to furnish jails and prisons, but the advent of molded polymers has brought significant, positive change to the industry. Modern technology provides us with the capability to engineer molded furnishings to be stronger than steel, making them the prime choice for redesigning the correctional environment. Colors can be customized to facilitate normative, rehabilitative environments rather than the grim, conventional settings of the past. The infusion of CORx antimicrobial compound in all of our furnishings helps fend off bacterial growth to facilitate cleaner, safer spaces for all.