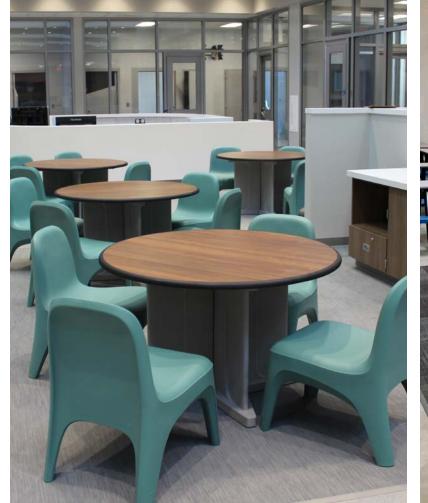

#### PRODUCT KEY

- 1. Endurance™ Wedge
- 2. Crew Armless Chair
- 3. Endurance™ Bench
- 4. Crew Arm Chair
- 5. Razorback Chair
- 6. Endurance<sup>™</sup> 42" Round Table

- 7. Endurance™ 42" Round Table with Game Top
- 8. Endurance™ 42" Square Table
- 9. Anchor Table 4 Seat Round
- 10. Anchor Table 6 Seat Rectangle

# The EnduraPod

**Contemporary Living Spaces for the Normative Dormitory Environment** 

- Designates private spaces for individuals while freeing up additional room for movement and activities
- Eliminates metal and concrete dividers that can be dangerous and used for weapon fabrication
- Ideal for new construction and renovations
- Variety of arrangements to fit specific needs and layouts of different facilities
- Easy to install
- Lower initial and life cycle costs
- Customizable lengths: 8 ft. x 4 ft. | 10 ft. x 4 ft. | 12 ft. x 4 ft.