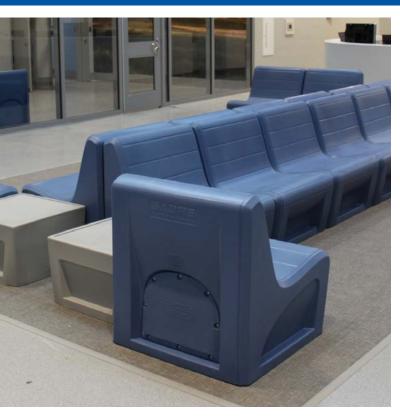

#### PRODUCT KEY

- 1. Endurance™ Wedge
- 2. Crew Armless Chair
- 3. Endurance™ Bench
- 4. Crew Arm Chair
- 5. Razorback Chair
- 6. Endurance<sup>™</sup> 42" Round Table

- 7. Endurance™ 42" Round Table with Game Top
- 8. Endurance™ 42" Square Table
- 9. Anchor Table 4 Seat Round
- 10. Anchor Table 6 Seat Rectangle

- 11. Structured Seating
- 12. Endurance™ Steel Leg Laminate Round Top Table with Game Top
- 13. Endurance™ Steel Leg Laminate Square Top Table
- **14. Endurance™ Cube**
- 15. Sabre Chair
- 16. Sentinel Arm Chair
- 17. Sentinel Armless Chair