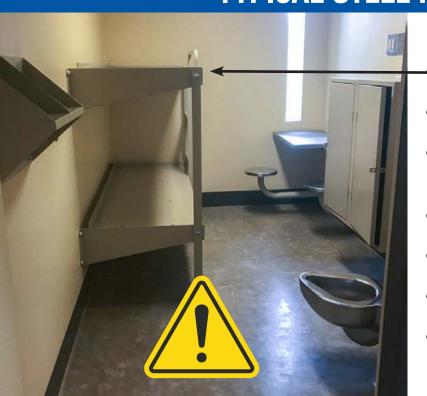

### **TYPICAL STEEL FURNISHINGS**

- Produce dangerous, sharp corners and edges
- Limited color options
- Labor and maintenance intensive
   Require welding and repainting
- Prone to rust, denting, and chipping
- Ligature prone
- Susceptible to weapon fabrication
- Heavy and expensive to ship and handle