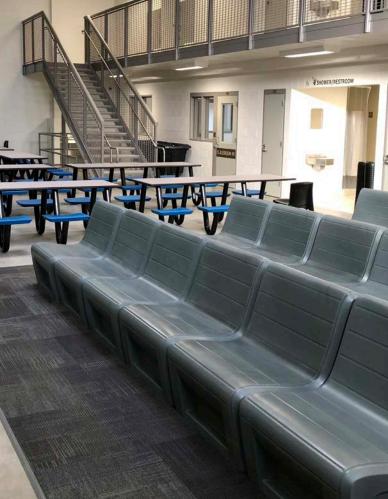

- 11. Structured Seating
- 12. Endurance™ Steel Leg Laminate Round Top Table with Game Top
- 13. Endurance™ Steel Leg Laminate Square Top Table
- **14. Endurance™ Cube**
- 15. Sabre Chair
- 16. Sentinel Arm Chair
- 17. Sentinel Armless Chair

# The EnduraPod

**Contemporary Living Spaces for the Normative Dormitory Environment** 

- Designates private spaces for individuals while freeing up additional room for movement and activities
- Eliminates metal and concrete dividers that can be dangerous and used for weapon fabrication
- Ideal for new construction and renovations
- Variety of arrangements to fit specific needs and layouts of different facilities
- Easy to install
- Lower initial and life cycle costs
- Customizable lengths: 8 ft. x 4 ft. | 10 ft. x 4 ft. | 12 ft. x 4 ft.