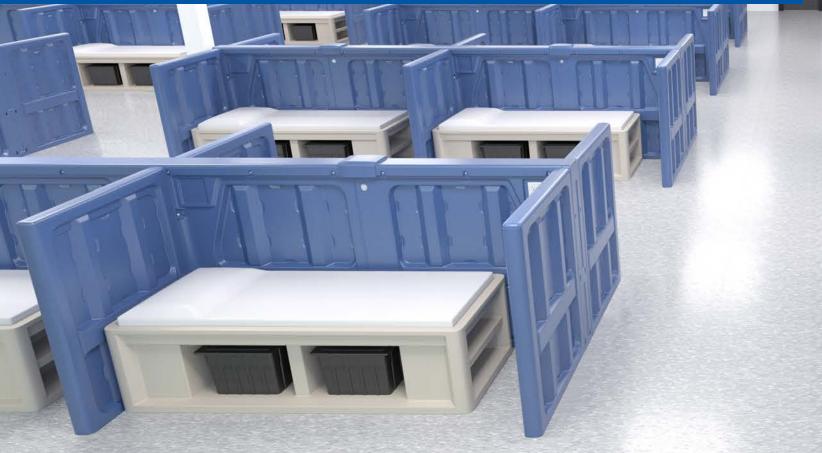

# The EnduraPod

**Contemporary Living Spaces for the Normative Dormitory Environment** 

- Designates private spaces for individuals while freeing up additional room for movement and activities
- Eliminates metal and concrete dividers that can be dangerous and used for weapon fabrication
- Ideal for new construction and renovations
- Variety of arrangements to fit specific needs and layouts of different facilities
- Easy to install
- Lower initial and life cycle costs
- Customizable lengths: 8 ft. x 4 ft. | 10 ft. x 4 ft. | 12 ft. x 4 ft.

### PRODUCT KEY

- 1. Endurance™ Bench
- 2. Endurance™ 2 Shelf
- 3. Endurance™ All Purpose Shelf
- **4. Endurance™ Wall Mounted Bunk**
- 5. Endurance™ Bed 2.2

- **6. Endurance™ Locker**
- 7. Endurance™ Open Chest
- 8. Endurance™ Bed 2.1
- 9. Endurance<sup>™</sup> Floor Mounted Stool
- **10. Endurance™ Standing Desk**

11. Endurance™ Bed 1.0

Custom colors available upon request. Call Cortech for details.

- 12. Barracuda Box
- **13. Endurance™ Wedge Table**
- **14. Endurance™ Bed 0.0**
- 15. Endurance™ Night Stand

- **16. Endurance<sup>™</sup> 4 Shelf**
- 17. Razorback Chair
- **18. Endurance™ Wall Mount Desk**