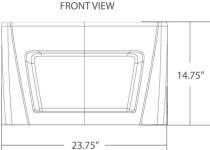

Resistant to stains.

**TOP VIEW** 

SIDE VIEW

**BOTTOM VIEW** 

FRONT VIEW

Color Item # 126484BK Black FR 126484SB Slate Blue FR 126484GN Green FR Brown FR 126484BN 126484BG Blue Gray FR 126484SD Sand FR 126484GY Gray FR