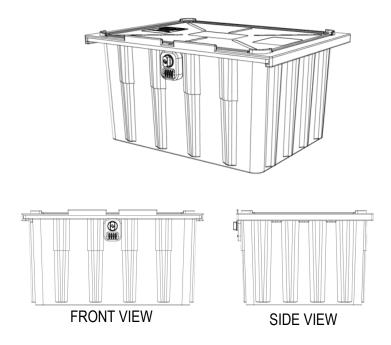

## **OVERVIEW**

The MasterBox™ is The Toughest Lockable Inmate Property Storage Box and is specifically designed to exceed all requirements of an inmate property storage box. The MasterBox™ is stronger, lighter and more functional than other inmate property storage boxes. It is built with an integral combination dial lock and staff override key. Manufactured to ISO Quality Standards in the USA.

## **FABRICATION/MATERIAL**

Constructed of high impact, no break, polypropylene. Flame Retardant (Passes CAL133). Test results available upon request.

Integral tamper resistant combination dial lock comes with a master override key which eliminates the need for dangerous padlocks. "Stack and Nest" Design - Stack property boxes with or without a lid without crushing the contents of the MasterBox<sup>TM</sup>. "Nest" property boxes inside one another by simply turning the empty box 180 degrees. Save on freight and save storage space. Each MasterBox<sup>TM</sup> is individually numbered for effective inmate ID and property control. Radius design (rounded edges and corners) for maximum impact dispersion and resistance. Vertical radiused structural columns for maximum strength and impact resistance. Locking hasp on both sides of the box.