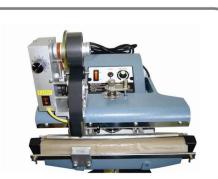

## DIRECT HEAT SEALER FOOT OPERATED

THS-Series

- Easy to operate
- · Seals a variety of thermoplastic materials
- · Digital temperature controller
- · Seal length: 8" (200mm), 12" (300mm), 16" (400mm)
- · Seal width: 15mm
- Seal style: meshed or serrated (12" only)
- · Option: sit down or stand up operation, PTFE coated jaws

Our THS-series direct heat sealers are equipped with a digital temperature controller. Available in 8", 12" and 16" lengths with a 15mm wide meshed seal. PTFE coated jaws are available in 8", 12" and 16" with model numbers, THS-200TC, THS-300TC and THS-400TC, respectively. We also offer a serrated seal style for the 12" unit (THS-300S).

Auto and foot-operated direct heat / constant heat sealers seal all types of thermoplastic packaging material, but are especially ideal for thicker material such as coated aluminum foil, Kraft paper, cellophane, mylar, coated PP. Please note: direct heat sealers cannot seal polyethylene. Depending on the model of the sealer, material up to 16" wide and 20 mil thick can be sealed. The meshed seal width is 15mm. Equipped with a digital temperature controller that accurately controls the temperature from 30°-550° F (0°-300° C). Both jaws are heated simultaneously resulting in better heat penetration to seal thicker material. Units also include an adjustable work table.