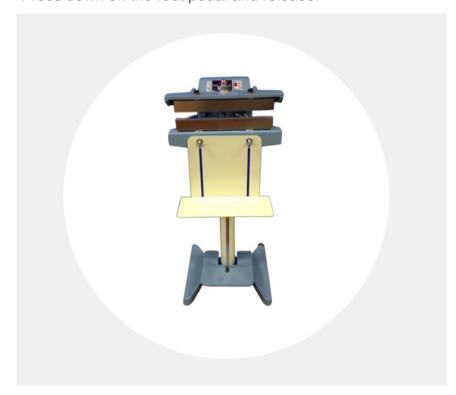

## DIRECT HEAT SEALER FOOT OPERATED

THS-Series

- Easy to operate
- · Seals a variety of thermoplastic materials
- · Digital temperature controller
- · Seal length: 8" (200mm), 12" (300mm), 16" (400mm)
- · Seal width: 15mm
- Seal style: meshed or serrated (12" only)
- · Option: sit down or stand up operation, PTFE coated jaws

Our THS-series direct heat sealers are equipped with a digital temperature controller. Available in 8", 12" and 16" lengths with a 15mm wide meshed seal. PTFE coated jaws are available in 8", 12" and 16" with model numbers, THS-200TC, THS-300TC and THS-400TC, respectively. We also offer a serrated seal style for the 12" unit (THS-300S).

Auto and foot-operated direct heat / constant heat sealers seal all types of thermoplastic packaging material, but are especially ideal for thicker material such as coated aluminum foil, Kraft paper, cellophane, mylar, coated PP. Please note: direct heat sealers cannot seal polyethylene. Depending on the model of the sealer, material up to 16" wide and 20 mil thick can be sealed. The meshed seal width is 15mm. Equipped with a digital temperature controller that accurately controls the temperature from 30°-550° F (0°-300° C). Both jaws are heated simultaneously resulting in better heat penetration to seal thicker material. Units also include an adjustable work table.

Easy to operate. Set the temperature on the temperature controller depending on the material to be sealed. Once the correct setting has been reached, consistent seals will be maintained automatically. Insert the material between the two sealing bars. Press down on the foot pedal and release.