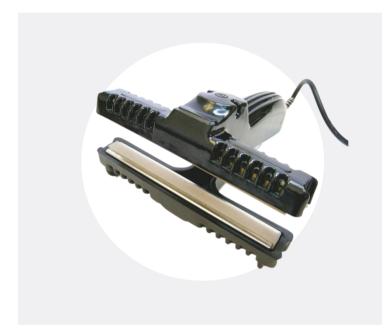

## **KF-150PS**

- · 6" poly heat sealer
- Ideal for poly bags and other thermoplastic materials
- · Seal Width 1/16"
- · Upper jaw heated sealing bar
- · Bottom jaw resilient silicone rubber
- Seals polyethylene and polypropylene up to 6 mil thick

## KF-150CST

- · 6" direct heat sealer
- Ideal for sealing cellophane, coated aluminum foil, Kraft paper, and other thicker materials
- Two PTFE coated, serrated jaws
- · Seal Width 5/8" or 15mm
- KF-150CST Two temperatures 215°F and 350°F
- KF-150CSTA Adjustable temperature controller for wider range of material types