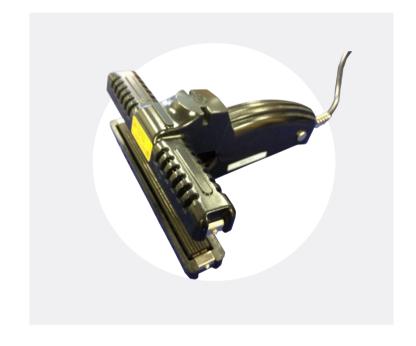

## **KF-150PS**

- · 6" poly heat sealer
- Ideal for poly bags and other thermoplastic materials
- · Seal Width 1/16"
- · Upper jaw heated sealing bar
- · Bottom jaw resilient silicone rubber
- Seals polyethylene and polypropylene up to 6 mil thick

## KF-150CST

- · 6" direct heat sealer
- Ideal for sealing cellophane, coated aluminum foil, Kraft paper, and other thicker materials
- Two PTFE coated, serrated jaws
- · Seal Width 5/8" or 15mm
- KF-150CST Two temperatures 215°F and 350°F
- KF-150CSTA Adjustable temperature controller for wider range of material types