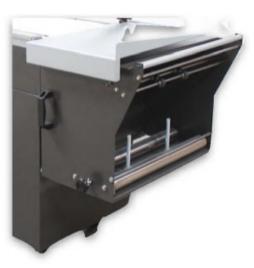

# COMBO L-SEALER AND SHRINK TUNNEL

Model: SS-1519EC-Series

## Economical machine for low to medium production

- New design featuring "Micro-Knife" technology
  - · Capable of 8-10 packages per minute
    - · Seal size: 15"W x 19"L
  - Tunnel dimensions: 20"L x 16"W x 6"H
  - Tunnel features re-circulating air chamber
- Optional: magnet hold (Model: SS-1519ECM), power discharge conveyor (Model: SS-1519CMC)
- Recommended film: POF (PVC not recommended)

#### More Details:

The SS-1519EC Series Semi-Automatic L-Bar Sealer w/ attached tunnel is a heavy duty production based unit designed to run 2 shifts per day if needed. With its heavy duty frame construction, cast aluminum seal head and Micro Knife Seal Technology you will get years of use with minimal repairs. This machine is capable of operating at speeds of 8-10 PPM.

## COMBO L-SEALER AND SHRINK TUNNEL

Model: SS-1519EC-Series

### **Tunnel Features:**

- Fully Re-Circulating Air Chambers
- AC Variable Speed Drive, 0-60FPM
- Live Roller Rod Conveyor
- Automatic Cool-Down w/ Shut-Off
- Digital Temperature Controller 0°F -400°F
- Anti-Jam Safety Feature on Conveyor

## Micro-Knife Technology

- Single Piece of PTFE Band Ribbon with Round Corner Seal – Reduces Dog Ears
- Will Seal PVC or Polyolefin Shrink Film
- 1 Year Warranty on Band Ribbon
- Option: Dual Magnet Hold Down (Model: SS-1519ECM)
- Option: Power Discharge Conveyor (Model: SS-1519ECMC)

#### Pin Wheel Hole Punch

- Easy Load Film Rack
- Multiple Pin Wheels Provide Air Evacuation
- Adjustable Product Loading Tray

Updated 11/22/2019 Do not reproduce without permission