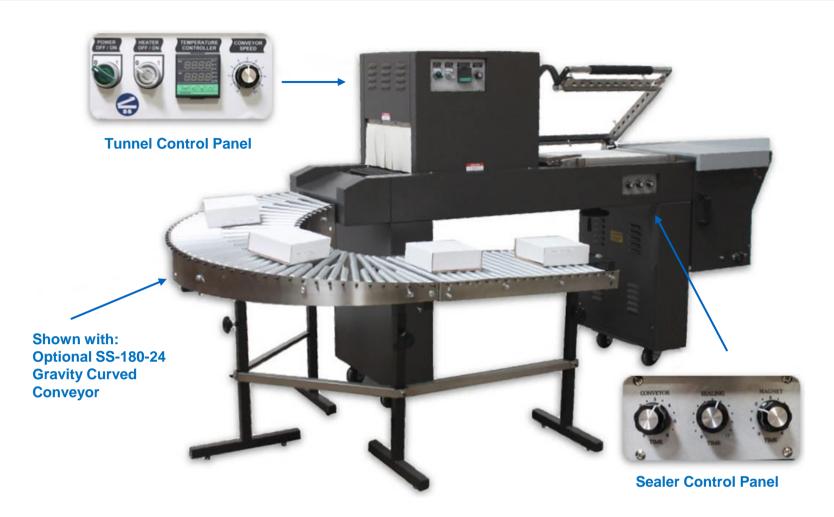

We recommend this combo unit for POF film only and film gauge between 60-80G.

Tunnel features: Live roller rod conveyor with fully re-circulating air chamber, AC variable speed conveyor, 0-60 FPM, digital temperature control and automatic cool down with shut off.

### **Tunnel Features:**

- Fully Re-Circulating Air Chambers
- AC Variable Speed Drive, 0-60FPM
- Live Roller Rod Conveyor
- Automatic Cool-Down w/ Shut-Off
- Digital Temperature Controller 0°F -400°F
- Anti-Jam Safety Feature on Conveyor

#### Pin Wheel Hole Punch

- Easy Load Film Rack
- Multiple Pin Wheels Provide Air Evacuation
- Adjustable Product Loading Tray

Updated 11/22/2019 Do not reproduce without permission