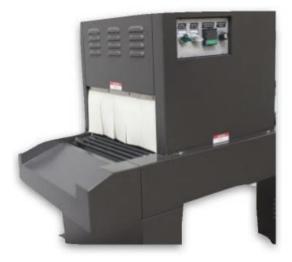

We recommend this combo unit for POF film only and film gauge between 60-80G.

Tunnel features: Live roller rod conveyor with fully re-circulating air chamber, AC variable speed conveyor, 0-60 FPM, digital temperature control and automatic cool down with shut off.

### **Tunnel Features:**

- Fully Re-Circulating Air Chambers
- AC Variable Speed Drive, 0-60FPM
- Live Roller Rod Conveyor
- Automatic Cool-Down w/ Shut-Off
- Digital Temperature Controller 0°F -400°F
- Anti-Jam Safety Feature on Conveyor