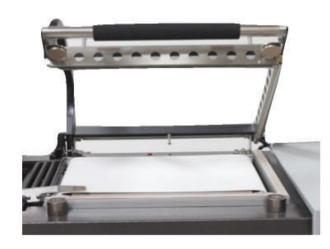

## Micro-Knife Technology

- Single Piece of PTFE Band Ribbon with Round Corner Seal – Reduces Dog Ears
- Will Seal PVC or Polyolefin Shrink Film
- 1 Year Warranty on Band Ribbon
- Option: Dual Magnet Hold Down (Model: SS-1519ECM)
- Option: Power Discharge Conveyor (Model: SS-1519ECMC)

#### Pin Wheel Hole Punch

- Easy Load Film Rack
- Multiple Pin Wheels Provide Air Evacuation
- Adjustable Product Loading Tray

Updated 11/22/2019 Do not reproduce without permission