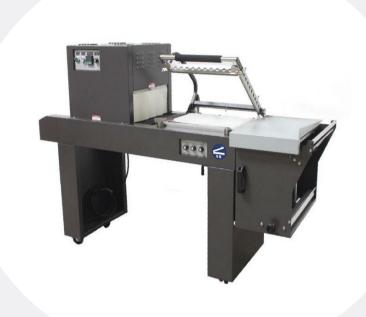

# COMBO L-SEALER AND SHRINK TUNNEL

Model: SS-1519EC-Series

#### More Details:

The SS-1519EC Series Semi-Automatic L-Bar Sealer w/ attached tunnel is a heavy duty production based unit designed to run 2 shifts per day if needed. With its heavy duty frame construction, cast aluminum seal head and Micro Knife Seal Technology you will get years of use with minimal repairs. This machine is capable of operating at speeds of 8-10 PPM.

### Specifications:

| POWER           | 110V / 1PHASE / 20AMPS <u>OR</u> 220V / 1PHASE / 45AMPS |
|-----------------|---------------------------------------------------------|
| WEIGHT          | 460-LBS                                                 |
| DIMENSIONS      | 76"L X 26"W X 50"H                                      |
| SEAL SIZE       | 15"W X 19"L                                             |
| TUNNEL OPENING  | 20"L X 16"W X 6"H                                       |
| MAX. FILM WIDTH | 22"                                                     |
| CAPABILITY      | 8-10 PACKAGES/MIN                                       |