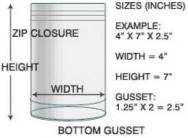

Use our 5mm, direct heat sealer or band sealer for the best sealing quality!

| SIZE       | STOCK#        | MATERIAL  | DIMENSIONS         |
|------------|---------------|-----------|--------------------|
| 2oz / 60g  | STP-2Z-400A   | PET/LLDPE | 4" x 6" +2.5"      |
| 4oz/140g   | STP-4Z-400-A  | PET/LLDPE | 5" x 8" +3.5"      |
| 8oz / 250g | STP-8Z-400-A  | PET/LLDPE | 6" x 9" +3.5"      |
| 12oz/375g  | STP-12Z-400-B | PET/LLDPE | 6.5" x 10.5" +3.5" |
| 16oz/500g  | STP-16Z-400-B | PET/LLDPE | 7" x 12" +4.0"     |