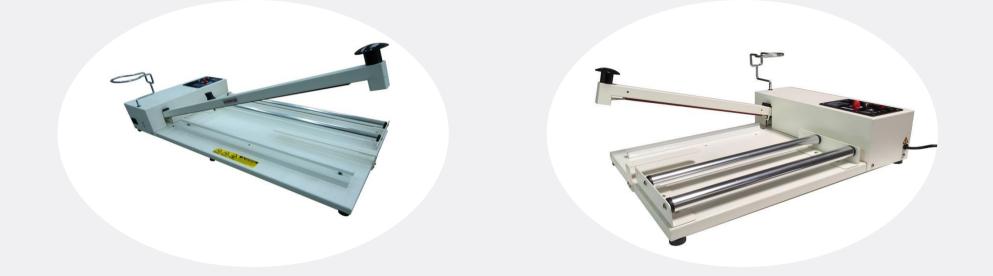

## Ideal for shrink wrapping or making poly bags out of tubing

W-Series I-Bar Sealers are ivory in color and are available in 14", 20", 26", 30", and 35" with a ROUND heating element for cut and seal applications. An optional 2.7mm heating element is available. The sealer is equipped with a film roller, film separator, heat gun holder, and a power outlet. The entire unit is steel constructed (including the work base) for quality and durability. The manufacturer's replacement kit comes with 3 round elements.

Ideal for shrink wrap packaging as the I-Bar Sealers are accompanied with a ROUND element for cut and seal applications W-Series I-Bar Sealers with Cutters are exactly like the W- Series I-Bar Sealers except the heating element is a flat 2.7mm and there is a sliding cutter attached on the right side of the sealing bar. The blade cuts 0.6" from the seal. The sealers are available in 14", 20", 26", 30", and 35" with a cutting length of 13", 19", 24 1/2", 28 3/4", and 33 3/4" respectively. The manufacturer's replacement kit includes 3 flat heating elements and 1 blade. An optional round heating element for cut and seal is available.

*I-bar* Sealer *w*/ cutter has a flat element & sliding blade to make bags out of poly tubing.

|                                         | W-350I / W-350IC | W-500I / W-500IC | W-650I / W-650IC | W-750I / W-750IC | W-900I / W-900IC    |
|-----------------------------------------|------------------|------------------|------------------|------------------|---------------------|
| Power Supply                            | 110V             | 110V             | 110V             | 110V             | 110V                |
| Power (Watts)                           | 450              | 600              | 800              | 1000             | 1200                |
| Sealing Length                          | 14"              | 20"              | 26"              | 30"              | 35"                 |
| Cutting Length                          | 13"              | 19"              | 24 1⁄2"          | 28 ¾"            | 33 <sup>3</sup> ⁄4" |
| Distance from Center of<br>Film to Seal | 10.5"            | 10.5"            | 10.5"            | 10.5"            | 10.5"               |
| Dimensions                              | 23.5" x 16" x 6" | 29.5" x 16" x 6" | 35" x 16" x 6"   | 37.5" x 16" x 6" | 45" x 16" x 6"      |
| Weight (lbs)                            | 38               | 44               | 50               | 51               | 65                  |