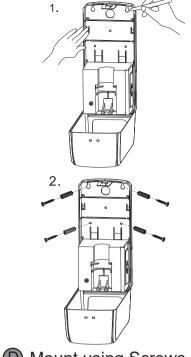

Bottle /Disposable Bottle

Bag

Mount using Screws

Note: Batteries and DC Adapter not included.

(E) Install Batteries/DC Adapter