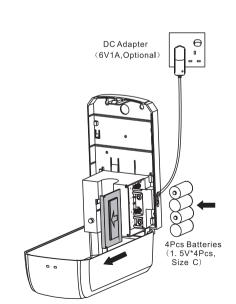

Bottle /Disposable Bottle

Bag

Mount using Screws

Note: Batteries and DC Adapter not included.

(E) Install Batteries/DC Adapter