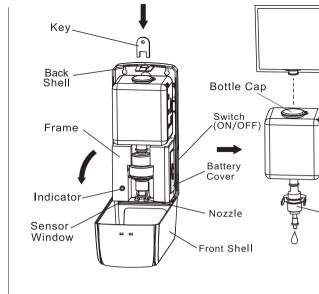

Bottle /Disposable Bottle

Bag

Mount using Screws

Note: Batteries and DC Adapter not included.

(E) Install Batteries/DC Adapter

## LED Light:

- 1. green color 5 seconds flush: working condition
- 2. red color 5 seconds flush: low power for battery
- 3. red color 2 seconds flush: something under sensor, remove it
- Sensing Distance: 3.2"-4.7"