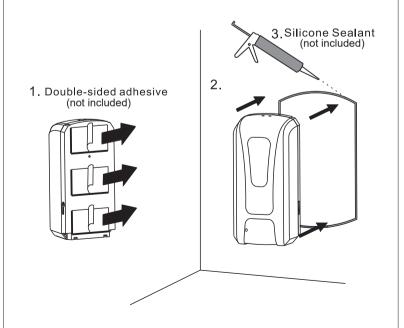

Bottle /Disposable Bottle

Bag

Mount using Screws

Note: Batteries and DC Adapter not included.

(E) Install Batteries/DC Adapter