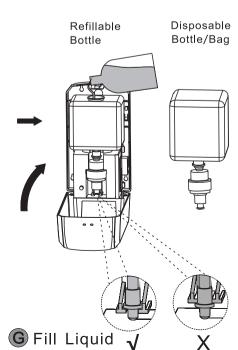

## **Package Contents**

For additional questions or concerns, contact Global Industrial Customer Service at 1-800-645-2986 or visit www.globalindustrial.com.

Disposable

Refillable

Liquid Soap/Gel

Dispensing Nozzle

Bottle /Disposable Bottle

Bag

Mount using Screws

Note: Batteries and DC Adapter not included.

(E) Install Batteries/DC Adapter