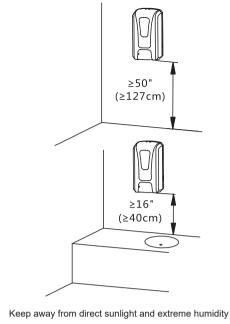

## **User Manual** Model 695750





## **Package Contents**

For additional questions or concerns, contact Global Industrial Customer Service at 1-800-645-2986 or visit www.globalindustrial.com.







Disposable

Refillable

Liquid Soap/Gel

Dispensing Nozzle

Bottle /Disposable Bottle

Bag





Mount using Screws



Note: Batteries and DC Adapter not included.

(E) Install Batteries/DC Adapter







## LED Light:

- 1. green color 5 seconds flush: working condition
- 2. red color 5 seconds flush: low power for battery
- 3. red color 2 seconds flush: something under sensor, remove it
- Sensing Distance: 3.2"-4.7"