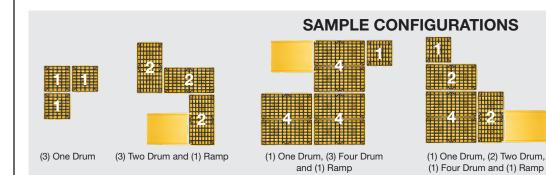

## PLATFORMS CREATE CUSTOM SPILL CONTROL STATIONS

- The interconnecting design can be arranged in an infinite number of configurations in order to meet your specific requirements using the integral sidewall channel connectors.
- Stations feature up to a 60 gallon liquid capacity with up to a 10,000 lb. load capacity ensuring high volume spill containment.
- The bright yellow high-density polyethylene (HDPE) construction is both impact and corrosion resistant for multi-chemical support.
- Removable poly grate supports allow for convenient sump access and easy station maintenance.
- Optional Ramps may be utilized allowing convenient drum hand truck accessibility for ergonomic loading and unloading in and out of tight locations.

and (1) Ramp