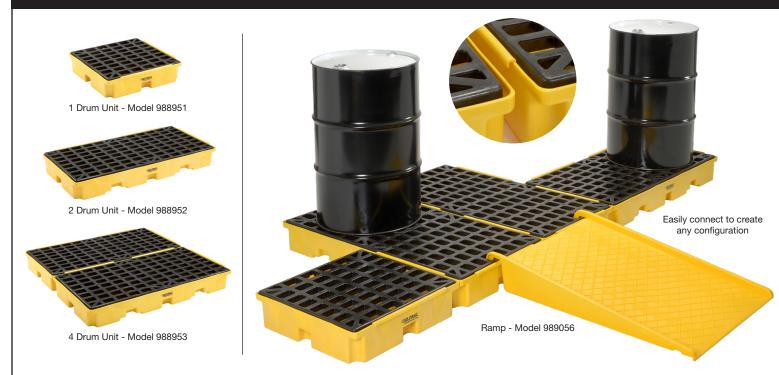

## **MODULAR SPILL PLATFORMS**

## PLATFORMS CREATE CUSTOM SPILL CONTROL STATIONS

- The interconnecting design can be arranged in an infinite number of configurations in order to meet your specific requirements using the integral sidewall channel connectors.
- Stations feature up to a 60 gallon liquid capacity with up to a 10,000 lb. load capacity ensuring high volume spill containment.
- The bright yellow high-density polyethylene (HDPE) construction is both impact and corrosion resistant for multi-chemical support.
- Removable poly grate supports allow for convenient sump access and easy station maintenance.
- Optional Ramps may be utilized allowing convenient drum hand truck accessibility for ergonomic loading and unloading in and out of tight locations.

The nesting design maximizes your vertical storage while reducing the overall station footprint.

| MODEL  | CAPACITY<br>GALLON | CAPACITY<br>LBS. |
|--------|--------------------|------------------|
| 988951 | 15                 | 2,000            |
| 988952 | 30                 | 5,000            |
| 988953 | 60                 | 10,000           |