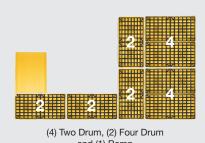

,000 lb. load capacity ensuring high volume spill containment.
- The bright yellow high-density polyethylene (HDPE) construction is both impact and corrosion resistant for multi-chemical support.
- Removable poly grate supports allow for convenient sump access and easy station maintenance.
- Optional Ramps may be utilized allowing convenient drum hand truck accessibility for ergonomic loading and unloading in and out of tight locations.

The nesting design maximizes your vertical storage while reducing the overall station footprint.



| MODEL  | CAPACITY<br>GALLON | CAPACITY<br>LBS. |
|--------|--------------------|------------------|
| 988951 | 15                 | 2,000            |
| 988952 | 30                 | 5,000            |
| 988953 | 60                 | 10,000           |





and (1) Ramp