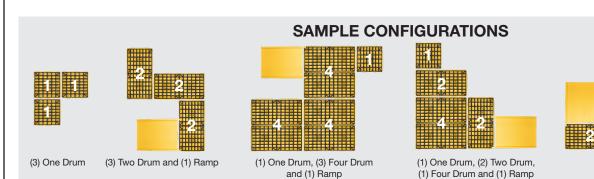

## PLATFORMS CREATE CUSTOM SPILL CONTROL STATIONS

- The interconnecting design can be arranged in an infinite number of configurations in order to meet your specific requirements using the integral sidewall channel connectors.
- Stations feature up to a 60 gallon liquid capacity with up to a 10,000 lb. load capacity ensuring high volume spill containment.
- The bright yellow high-density polyethylene (HDPE) construction is both impact and corrosion resistant for multi-chemical support.
- Removable poly grate supports allow for convenient sump access and easy station maintenance.
- Optional Ramps may be utilized allowing convenient drum hand truck accessibility for ergonomic loading and unloading in and out of tight locations.

(4) Two Drum, (2) Four Drum

and (1) Ramp