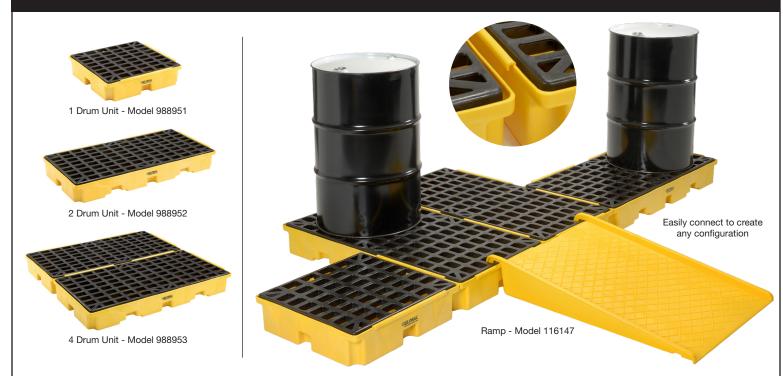

## **MODULAR SPILL PLATFORMS**

## PLATFORMS CREATE CUSTOM SPILL CONTROL STATIONS

- The interconnecting design can be arranged in an infinite number of configurations in order to meet your specific requirements using the integral sidewall channel connectors.
- Stations feature up to a 60 gallon liquid capacity with up to a 10,000 lb. load capacity ensuring high volume spill containment.
- The bright yellow high-density polyethylene (HDPE) construction is both impact and corrosion resistant for multi-chemical support.
- Removable poly grate supports allow for convenient sump access and easy station maintenance.
- Optional Ramps may be utilized allowing convenient drum hand truck accessibility for ergonomic loading and unloading in and out of tight locations.

The nesting design maximizes your vertical storage while reducing the overall station footprint.

| MODEL  | CAPACITY<br>GALLON | CAPACITY<br>LBS. |
|--------|--------------------|------------------|
| 988951 | 15                 | 2,000            |
| 988952 | 30                 | 5,000            |
| 988953 | 60                 | 10,000           |