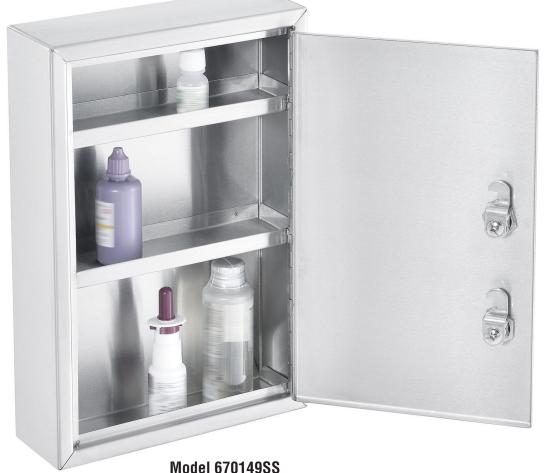

## Global Industrial<sup>™</sup> Compact Stainless Steel Medical Security Cabinet

The Global Industrial<sup>™</sup> Compact Medical Security Cabinet provides both organized storage space and content security. Ideal for use in doctor's offices, patient rooms, hospitals, laboratories and more. The fixed interior shelves provide ample space for medical and laboratory supplies.

## **Features:**

- Constructed of durable, heavy duty stainless steel
- Full-length piano hinged door with double heavy gauge cam lock to ensure content security
- Two locks on the cabinet are keyed-differently and two keys per lock included
- Two fixed shelves for organized storage
- Can be mounted to walls, carts, or doors with the pre-drilled holes
- Mounting hardware included
- Overall measures 8"W x 2-5/8"D x 12-1/8"H
- Available in two sizes, check model # 436945SS for larger size
- Ships fully assembled for quick and easy installation
- 1 Year Limited Warranty