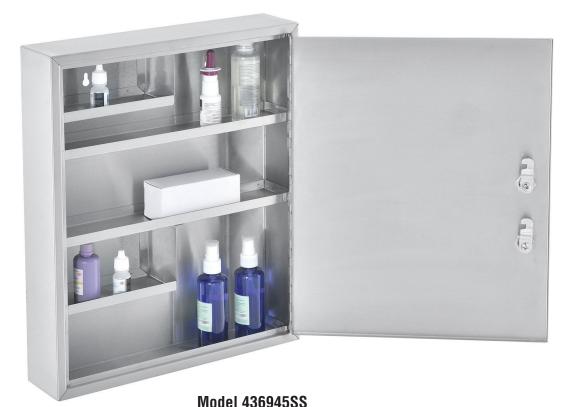

## Global Industrial™ Large Stainless Steel Medical Security Cabinet

The Global Industrial™ Large Medical Security Cabinet provides both organized storage space and content security. Ideal for use in doctor's offices, patient rooms, hospitals, laboratories and more. The fixed interior shelves provide ample space for medical and laboratory supplies.

## **Features:**

- Constructed of durable, heavy duty stainless steel
- Full-length piano hinged door with double heavy gauge cam lock to ensure content security
- Two locks on the cabinet are keyed-differently and two keys per lock included
- Four fixed shelves two full and two half providing flexible storage for most bottle sizes
- Can be mounted to walls, carts, or doors with the pre-drilled holes
- Mounting hardware included
- Overall measures 14"W x 3-1/8"D x 17-1/8"H
- Available in two sizes, check model # 670149SS for compact size
- Ships fully assembled for quick and easy installation
- 1 Year Limited Warranty