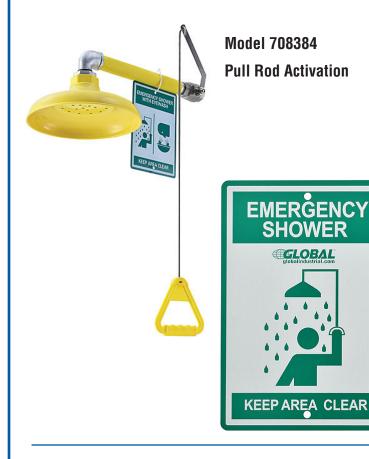

## Global Industrial<sup>™</sup> Emergency Drench Shower

The Global Industrial<sup>™</sup> Emergency Drench Shower is horizontally mountable to the floor of a nearby working location to provide quick access to overhead flushing of corrosive elements and affected areas. Emergency drench shower is pull-rod activated for immediate water flow. Schedule 40 galvanized steel ensures lasting durability and protection in conditions where corrosive elements are present. Shower head is constructed from ultra-durable and scratch resistant ABS plastic. Bright yellow color finish distinguishes clear visibility. Includes ANSI Compliant identification sign. ETL Listed 101496/ANSI Z358.1-2014.

Includes ANSI-Compliant Identification Sign