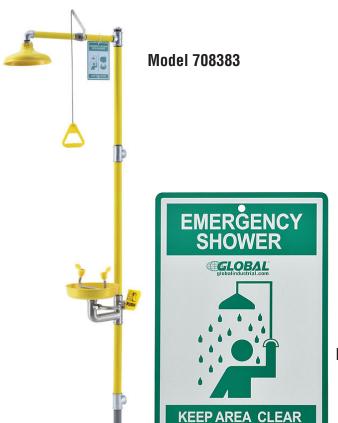

## Global Industrial™ Emergency Combination Station

The Global Industrial Combo Eye Wash Station is essential for industrial spaces where accidents can occur with chemicals or hazardous substances. This unit provides immediate, reliable and effective treatment as needed. This unit features a 11-1/2" diameter washbowl constructed from durable ABS plastic with attached dust covers to prevent unwanted contaminants from entering eyewash heads. High quality and durable components ensure this stations does comply and meet ANSI Standard Z358.1.

**Includes ANSI-Compliant Identification Sign** 