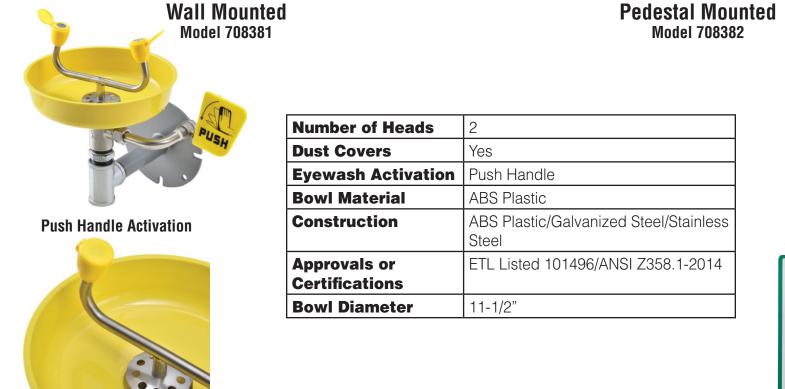

## Global Industrial<sup>™</sup> Emergency Eyewash Stations

The Global Industrial<sup>™</sup> Eye Wash Stations are essential for industrial spaces where accidents can occur with chemicals or hazardous substances. These units provide immediate, reliable and effective treatment as needed. Both units feature 11-1/2" diameter washbowls constructed from durable ABS plastic with attached dust covers to prevent unwanted contaminants from entering eyewash heads when not in use. Choose from wall or pedestal mounted options for perfect integration into your facility. Includes ANSI complaint emergency evewash sign. Stations comply and meet ANSI Standard Z358.1-2014.