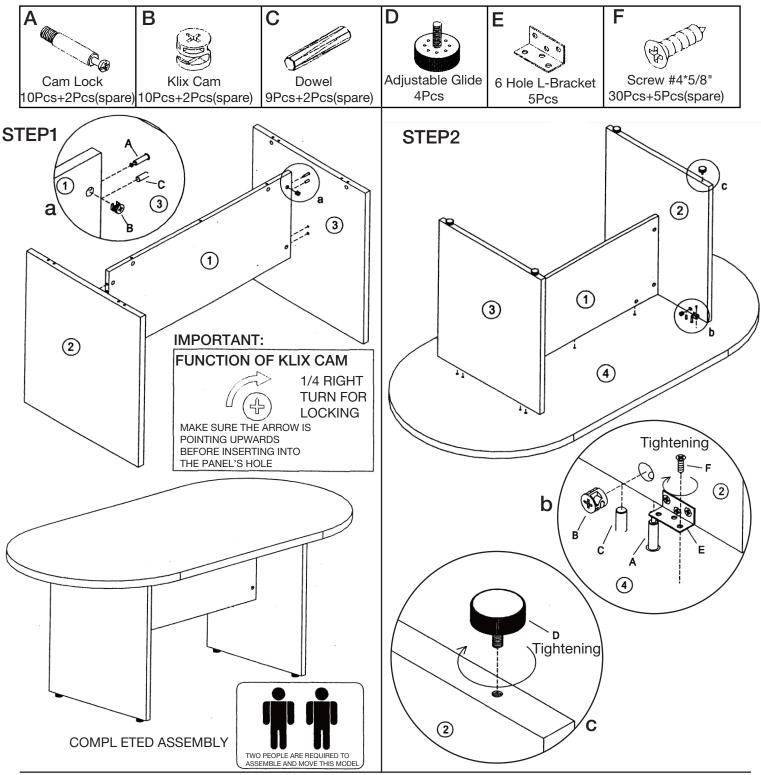

CONFERENCE TABLE ASSEMBLY INSTRUCTION MODEL # 695823CH, 695823GY, 695823MH 695824CH, 695824GY, 695824MH

## **IMPORTANT NOTE:**

- · Place all laminated parts on a clean and smooth surface such as a rug or carpet to avoid the parts from being scratched.
- $\cdot$  Check to be sure that you have all parts and hardware.
- · Remove all wrapping materials, including staples & packing straps before you start to assemble.
- · Don't tighten all screws/bolts until all completely assembled.
- · Keep all hardware parts out of reach of children.
- · It is recommended to require 2 persons to complete the assembly.