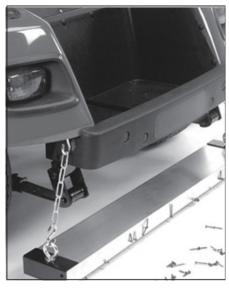

## Heavy Duty Hang-Type Magnetic Sweeper Instruction Manual

Easily pick up and release nails, bolts, iron chips, etc. It can be used for sweeping roads, parking lots, airports, and more.



| Model # | Description                                                  |
|---------|--------------------------------------------------------------|
| 641803  | Global Industrial™ 36" Heavy Duty Hang-Type Magnetic Sweeper |
| 641804  | Global Industrial™ 48" Heavy Duty Hang-Type Magnetic Sweeper |
| 641805  | Global Industrial™ 60" Heavy Duty Hang-Type Magnetic Sweeper |
| 641806  | Global Industrial™ 72" Heavy Duty Hang-Type Magnetic Sweeper |



Hang on vehicle bumper with two eye-bolts