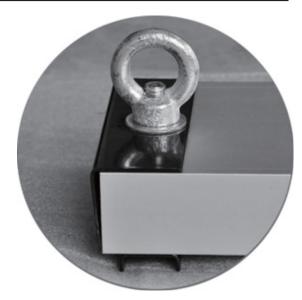

## Heavy Duty Hang-Type Magnetic Sweeper Instruction Manual

Easily pick up and release nails, bolts, iron chips, etc. It can be used for sweeping roads, parking lots, airports, and more.



| Model # | Description                                                  |
|---------|--------------------------------------------------------------|
| 641803  | Global Industrial™ 36" Heavy Duty Hang-Type Magnetic Sweeper |
| 641804  | Global Industrial™ 48" Heavy Duty Hang-Type Magnetic Sweeper |
| 641805  | Global Industrial™ 60" Heavy Duty Hang-Type Magnetic Sweeper |
| 641806  | Global Industrial™ 72" Heavy Duty Hang-Type Magnetic Sweeper |



Hang on vehicle bumper with two eye-bolts