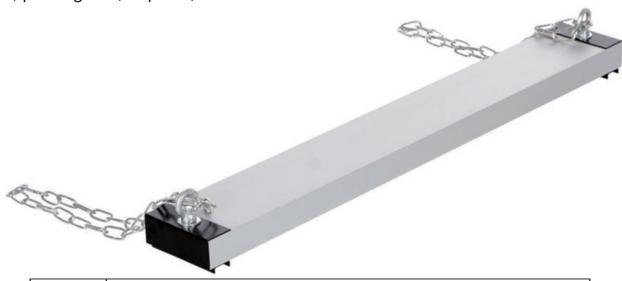

## Heavy Duty Hang-Type Magnetic Sweeper Instruction Manual

Easily pick up and release nails, bolts, iron chips, etc. It can be used for sweeping roads, parking lots, airports, and more.

| Model # | Description                                                  |
|---------|--------------------------------------------------------------|
| 641803  | Global Industrial™ 36" Heavy Duty Hang-Type Magnetic Sweeper |
| 641804  | Global Industrial™ 48" Heavy Duty Hang-Type Magnetic Sweeper |
| 641805  | Global Industrial™ 60" Heavy Duty Hang-Type Magnetic Sweeper |
| 641806  | Global Industrial™ 72" Heavy Duty Hang-Type Magnetic Sweeper |