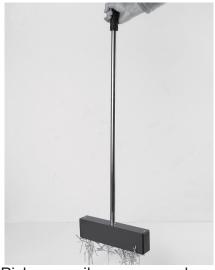

## Magnetic Nail Sweeper with Release Instruction Manual

Magnetic Nail Sweeper is a compact and lightweight handheld magnetic sweeper. It can easily snaps up nails or other metallic debris from almost any type of worksite including grass, gravel and concrete.

Picks up nails, screws and other metallic debris

Pull the handle to release the objects