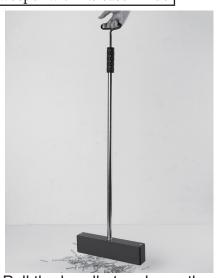

Picks up nails, screws and other metallic debris

Pull the handle to release the objects