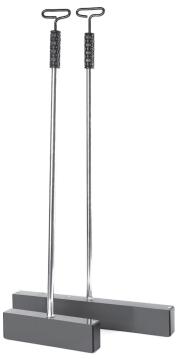

## Magnetic Nail Sweeper with Release Instruction Manual

Magnetic Nail Sweeper is a compact and lightweight handheld magnetic sweeper. It can easily snaps up nails or other metallic debris from almost any type of worksite including grass, gravel and concrete.

| Model # | Description                                                      |
|---------|------------------------------------------------------------------|
| 641790  | Global Industrial™ 11" Magnetic Nail Sweeper with Release - Blue |
| 641791  | Global Industrial™ 20" Magnetic Nail Sweeper with Release - Blue |