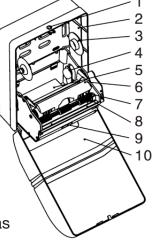

#### **Components**

- 1. Lock
- 2. Base
- 3. Top paper holder wheel
- 4. Bottom paper holder
- 5. Battery cover
- 6. Transfer bar
- 7. Rubber wheel
- 8. Small wheel
- 9. Sensor
- 10. Cover

Unlock the cover with the key. Drill 4 holes of 6mm diameter as shown in Figure 2. Position the dispenser on the wall and insert the wall anchors and screws.