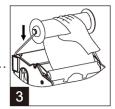

# **Paper Towel Roll Installation**

1. Pull the paper holder wheels from both sides slightly, \_\_\_\_\_ and put a new roll of paper towel into it.

2. Use one hand to lift up the transfer bar and us the other hand to pull the power towel between the transfer \_\_\_\_\_\_ bar and rubber wheel. Put down the transfer bar and close the cover.

# When the diameter of the roll is less than 0.39" (10mm), follow Step 3 and 4 to insert a new roll.

3. Remove the remaining roll from the paper holder wheels.

4. Put the remaining roll between the roll holders. Then follow Step 1 and Step 2 to install a new roll of paper towel.