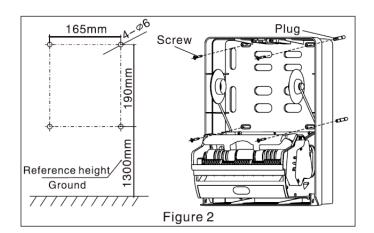

#### **Components**

- 1. Lock
- 2. Base
- 3. Top paper holder wheel
- 4. Bottom paper holder
- 5. Battery cover
- 6. Transfer bar
- 7. Rubber wheel
- 8. Small wheel
- 9. Sensor
- 10. Cover

Unlock the cover with the key. Drill 4 holes of 6mm diameter as shown in Figure 2. Position the dispenser on the wall and insert the wall anchors and screws.

Figure 1

**Package** 

- Auto dispenser Qty. 1
- User manual Qty. 1
- 6mm plastic wall anchor Qty. 4
- 4mmx25mm self thread screws Qty. 4
- Key Qty. 1