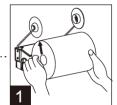

# **Paper Towel Roll Installation**

1. Pull the paper holder wheels from both sides slightly, \_\_\_\_\_ and put a new roll of paper towel into it.

2. Use one hand to lift up the transfer bar and us the other hand to pull the power towel between the transfer \_\_\_\_\_\_ bar and rubber wheel. Put down the transfer bar and close the cover.