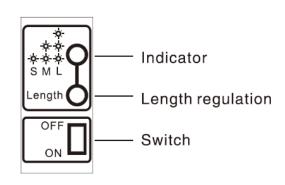

## **Battery Requirement**

Dispenser is powered by 4 "D" size alkaline batteries (not included). The dispenser will not work if the batteries are incorrectly installed. Low battery is indicated by one flash per second. The battery is out of electricity when the indicator flashes twice per second.

### **Length Adjustments**

Turn on the power, use the "Length Adjustment" button to adjust to any of the three different length options. Cycle through each length option by pressing the button once per length setting. Each dispenser length indicated as follows:

| Dispense length | Indicator                      |
|-----------------|--------------------------------|
| Sm 7-7/8"       | Flash one times                |
| Med 9-7/8"      | Flash two times continuously   |
| Lg 11-7/8"      | Flash three times continuously |