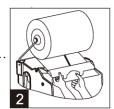

# **Paper Towel Roll Installation**

1. Pull the paper holder wheels from both sides slightly, \_\_\_\_\_ and put a new roll of paper towel into it.

2. Use one hand to lift up the transfer bar and us the other hand to pull the power towel between the transfer \_\_\_\_\_\_ bar and rubber wheel. Put down the transfer bar and close the cover.