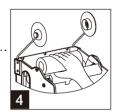

#### **Components**

- 1. Lock
- 2. Base
- 3. Top paper holder wheel
- 4. Bottom paper holder
- 5. Battery cover
- 6. Transfer bar
- 7. Rubber wheel
- 8. Small wheel
- 9. Sensor
- 10. Cover

Unlock the cover with the key. Drill 4 holes of 6mm diameter as shown in Figure 2. Position the dispenser on the wall and insert the wall anchors and screws.