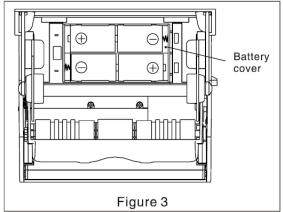

## **Battery Requirement**

Dispenser is powered by 4 "D" size alkaline batteries (not included). The dispenser will not work if the batteries are incorrectly installed. Low battery is indicated by one flash per second. The battery is out of electricity when the indicator flashes twice per second.