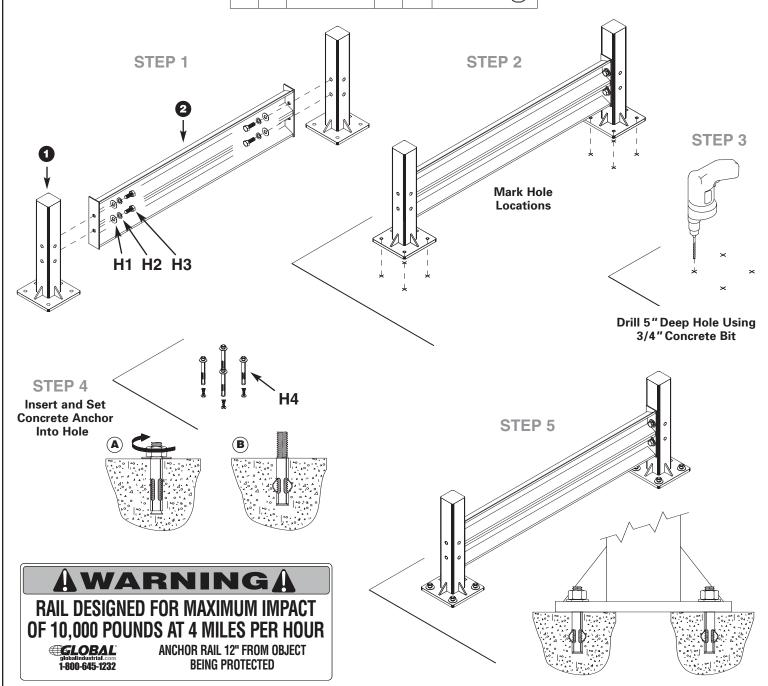

## **Protective Rail Barrier Instructions**

| CONTENTS |      |                                             |      |      |             |  |  |  |  |
|----------|------|---------------------------------------------|------|------|-------------|--|--|--|--|
| Ref.     | Qty. | Description                                 | Ref. | Qty. | Description |  |  |  |  |
| 1        |      | Post - 18"                                  | H1   | 4    |             |  |  |  |  |
| 2        |      | Rail - 4', 5', 6', 7'<br>Rail - 8', 9', 10' | H2   | 4    |             |  |  |  |  |
|          |      | 71411 0 , 0 , 10                            | H3   | 4    |             |  |  |  |  |
|          |      |                                             | H4   | 4    |             |  |  |  |  |