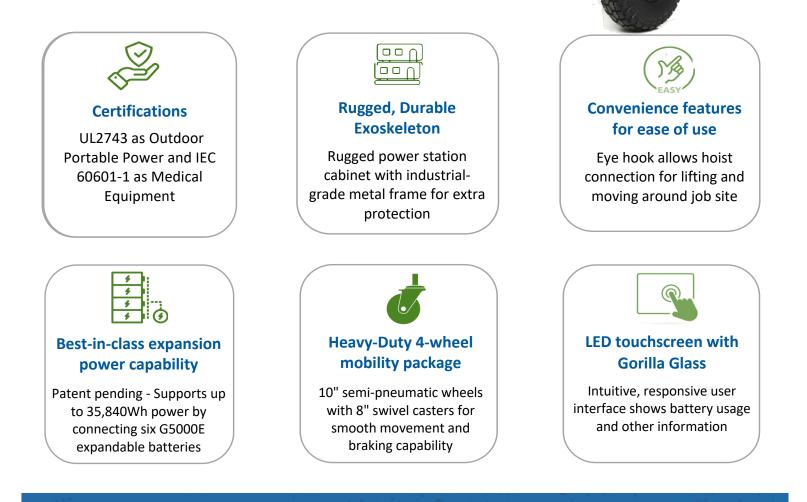

#### **SPECIFICATIONS:**

| Model:                            | 812541 - G5000P/ 812542 - G5000E                             |
|-----------------------------------|--------------------------------------------------------------|
| Inverter Capacity:                | 5,000W                                                       |
| Peak Surge Power:                 | 10,000W                                                      |
| Battery Capacity:                 | 5,120Wh                                                      |
| lax Battery Expansion:            | Up to 35,840 Wh<br>1 x G5000P + 6 x G5000E                   |
| attery Recharge Time:<br>*AC only | 80% - 2 hr<br>100% - 2.6 hr                                  |
| Fast Charging:<br>*AC+Solar       | 1.6 hr from 0% to 80%                                        |
| Battery Lifecycles:               | 4,000 cycles up to 10 years with 80 % capacity               |
| Operating Temp.:                  | 14 to 122 $^\circ\mathrm{F}$ (-10 to 50 $^\circ\mathrm{C}$ ) |
| Outdoor Rated:                    | UL2743                                                       |
| Certification:                    | cETL, FCC, DOE, IEC60601-1, N38.3+MSDS                       |
| Product Dimension:                | G5000P:33.46"x29.53"x36.22"<br>G5000E: 28.74"x22.05"x13.78"  |
| Product Weight:                   | G5000P: 302.88 lbs; G5000E: 126.57 lbs                       |
|                                   |                                                              |

#### **G5000P INTERFACE:**

- 1. (3) AC 120V 20A (5-20R GFCI)
- 2. (1) AC 120V 30A (TT-30R)
- 3. (1) AC 120V 30A (L5-30) 4. (2) Type-C 100W
- (4) USBA 18W
- 5. (1) DC 12V 10A
- 6. 7" LED Touchscreen