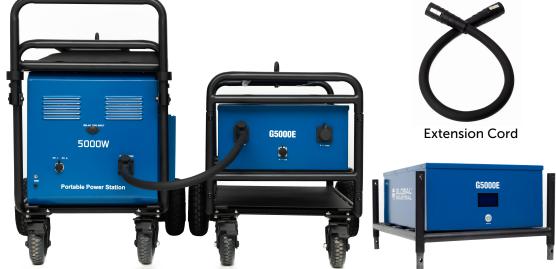

#### **SPECIFICATIONS:**

| Model:                            | 812541 - G5000P/ 812542 - G5000E                             |
|-----------------------------------|--------------------------------------------------------------|
| Inverter Capacity:                | 5,000W                                                       |
| Peak Surge Power:                 | 10,000W                                                      |
| Battery Capacity:                 | 5,120Wh                                                      |
| lax Battery Expansion:            | Up to 35,840 Wh<br>1 x G5000P + 6 x G5000E                   |
| attery Recharge Time:<br>*AC only | 80% - 2 hr<br>100% - 2.6 hr                                  |
| Fast Charging:<br>*AC+Solar       | 1.6 hr from 0% to 80%                                        |
| Battery Lifecycles:               | 4,000 cycles up to 10 years with 80 % capacity               |
| Operating Temp.:                  | 14 to 122 $^\circ\mathrm{F}$ (-10 to 50 $^\circ\mathrm{C}$ ) |
| Outdoor Rated:                    | UL2743                                                       |
| Certification:                    | cETL, FCC, DOE, IEC60601-1, N38.3+MSDS                       |
| Product Dimension:                | G5000P:33.46"x29.53"x36.22"<br>G5000E: 28.74"x22.05"x13.78"  |
| Product Weight:                   | G5000P: 302.88 lbs; G5000E: 126.57 lbs                       |
|                                   |                                                              |