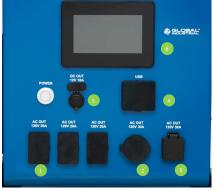

#### **G5000P INTERFACE:**

- 1. (3) AC 120V 20A (5-20R GFCI)
- 2. (1) AC 120V 30A (TT-30R)
- 3. (1) AC 120V 30A (L5-30) 4. (2) Type-C 100W
- (4) USBA 18W
- 5. (1) DC 12V 10A
- 6. 7" LED Touchscreen