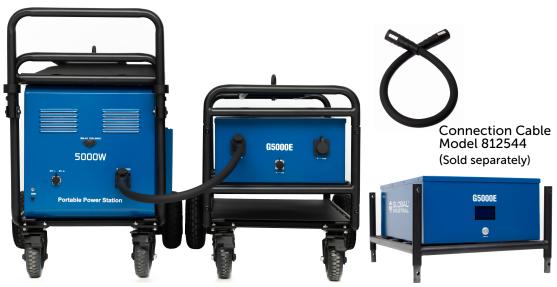

# Best-in-class expansion power capability

Patent pending - Supports up to 35,840Wh power by connecting six G5000E expandable batteries