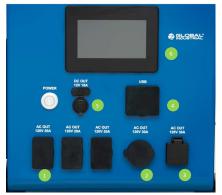

#### **G5000P INTERFACE:**

- 1. (3) AC 120V 20A (5-20R GFCI)
- 2. (1) AC 120V 30A (TT-30R)
- 3. (1) AC 120V 30A (L5-30)
- 4. (2) Type-C 100W (4) USBA 18W
- 5. (3) DC 12V 10A
- 6. 7" LED Touchscreen