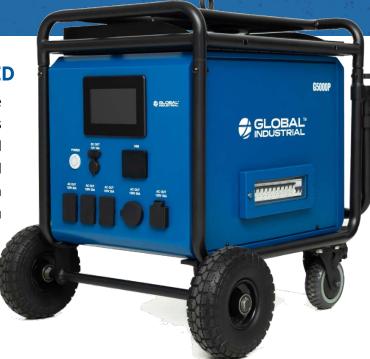

**INDUSTRIAL PORTABLE POWER STATION** 

**G5000 SERIES** 

### PORTABLE, INDUSTRIAL, OUTDOOR-RATED

Global Industrial G5000P is designed to meet the diverse power needs of outdoor industrial environments. This robust system boasts rugged construction and advanced weatherproofing technology, ensuring durability and longevity even in harsh conditions. Its portable design allows easy transportation and deployment, enabling you to set up power stations wherever and whenever needed.

## Rugged, Durable Exoskeleton

Rugged power station cabinet with industrialgrade metal frame for extra protection

## Convenience features for ease of use

Eye hook allows hoist connection for lifting and moving around job site

# Heavy-Duty 4-wheel mobility package

10" semi-pneumatic wheels with 6" swivel casters for smooth movement and braking capability

### LED touchscreen with Gorilla Glass

Intuitive, responsive user interface shows battery usage and other information