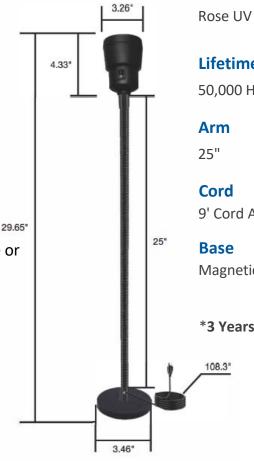

## 812540 25" Light Industrial LED Task Lamps

With a total of 425 lumens and 90 lm/W efficiency, this LED lamp head brightens your workspace and ensures energy savings.

The versatile 25" flexible steel gooseneck arm provides direct light where it's needed most, while the 9-foot cable with a ground plug offers easy placement. An intuitive On/Off button and a robust 90 lb. pull magnetic base makes operation a breeze, and the lamp's sleek black aluminum alloy metal construction adds an industrial touch to your workspace.

## **SPECIFICATIONS**

**Output** 425 Lumens Total

|   | Power<br>5 Watts<br>Color Temp.<br>3000K |                                | Efficiency<br>>= 90 lm/w when stable<br>Surface Temp.<br><50°C |                 |
|---|------------------------------------------|--------------------------------|----------------------------------------------------------------|-----------------|
|   |                                          |                                |                                                                |                 |
|   | <b>Lens</b><br>Rose UV filt              |                                | <b>CRI(Ra)</b><br>>80                                          | IP Rate<br>IP50 |
|   | Lifetime                                 |                                | Voltage                                                        |                 |
|   | 50,000 Hou                               | rs                             | 120 V                                                          |                 |
|   | Arm                                      | Switch                         |                                                                | Beam Angle      |
|   | 25"                                      | On/C                           | )ff button                                                     | 24°             |
|   | <b>Cord</b><br>9' Cord Ame               | erican Standard Three-Pin Plug |                                                                |                 |
|   | <b>Base</b><br>Magnetic (90 lb. pull)    |                                |                                                                |                 |
|   | *3 Years Warranty                        |                                |                                                                |                 |
| 6 | 108.3"                                   |                                |                                                                | CUSTED          |