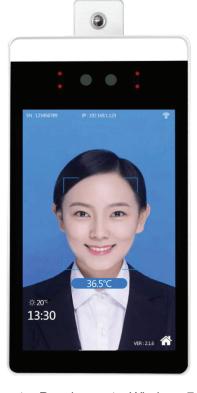

## Features:

- Ultra-thin 8" wide LCD screen
- Real time body temperature readings
- Face recognition; supports 50,000 user faces
- Mask recognition
- Accuracy: ± 0.5°F
- Elevated temperature detection with alarm
- Records facial identification and temperature information
- Available in 3 different size mounting stands
- Built-in WiFi module, can be used as hotspot and WiFi connection.
- Great for use in areas including hotels, office buildings, schools, entrance gates, and other areas where face access control is required

## Specifications:

| Sensor:                 | Thermal Imaging Infrared Temperature Sensor      |
|-------------------------|--------------------------------------------------|
| Temperature Range:      | 95 - 108°F; ±0.5° (35 - 42°C; ±0.3°)             |
| Display:                | 8" LCD                                           |
| Recognition Distance:   | 1.6 to 16 ft.                                    |
| Response Time:          | ≤ 0.3 Second                                     |
| Memory Data:            | 30,000 Faces                                     |
| Camera:                 | 2 MP                                             |
| Lens:                   | 1:2.8, Focal Length .07", Field of View: 118°    |
| Dynamic:                | ≥ 105dB                                          |
| Signal to Noise Ratio:  | ≥ 35dB                                           |
| White Balance:          | Auto, Indoor, Outdoor, Sodium Lamp Mode, Manual  |
| Video:                  | H.265 Main Profile / H.264 High profile / M-JPEG |
| Max Resolution:         | 1920 x 180 @ 30fps                               |
| Output Bit Rate:        | Auto, Indoor, Outdoor, Sodium Lamp Mode, Manual  |
| Audio Compression:      | G711, PCM                                        |
| USB Interface:          | (1) USB                                          |
| Device Storage:         | 8G                                               |
| Power:                  | DC12V 2A                                         |
| Interfaces:             | Rich Hardware, Integrated 100M Ethernet, Audio,  |
|                         | Wiegand, Relay, TF Card, USB                     |
| Mounting Stand Options: | Counter Stand, 3'H Mount or 4'H Mount            |
| Connection:             | Ethernet, Wifi, Hotspot                          |
| Operating System:       | Linux OS                                         |
| Recording Capacity:     | 5 million                                        |
| Product Dimensions:     | 9-1/2" x 5-1/3" x 1"                             |
| Weight:                 | 2 lbs.                                           |