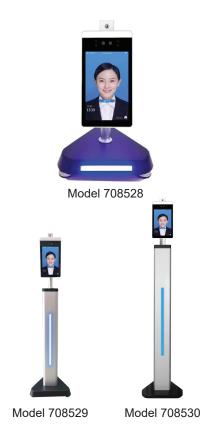

## **Specifications**

Model 708528: Counter Stand Model 708529: 3'H Floor Mount Model 708530: 4'H Floor Mount