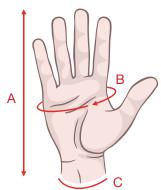

## Dimensions (inches)

|   | s   | M     | L     | XL   |
|---|-----|-------|-------|------|
| А | 9.1 | 9.4   | 9.8   | 10.2 |
| В | 3.5 | 3.7   | 3.9   | 4.1  |
| С | Red | Green | Brown | Blue |