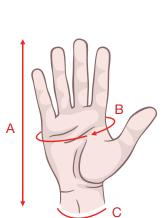

## Dimensions (inches)

|   | s   | M     | L     | XL   |
|---|-----|-------|-------|------|
| А | 9.1 | 9.4   | 9.8   | 10.2 |
| В | 3.5 | 3.7   | 3.9   | 4.1  |
| С | Red | Green | Brown | Blue |