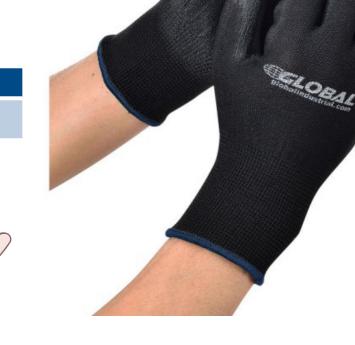

## **SMOOTH POLYURETHANE COATED GLOVES**

Ultra-thin smooth polyurethane coating provides good dry grip and fair grip in wet environments. Provides maximum dexterity. Soft and breathable 13-Gauge nylon liner with over edge cuff provides comfortable fit for prolonged wear.

Priced per pair, sold per dozen.

Best used in dry conditions; Small parts assembly, appliance manufacturing

Add size suffix to model number: Small (S), Medium (M), Large (L), X-Large (XL)

| MODEL  | TYPE                                 |  |
|--------|--------------------------------------|--|
| 708350 | Smooth Polyurethane<br>Coated Gloves |  |