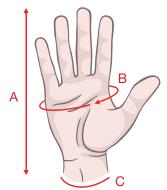

## Dimensions (inches)

|   | s   | М     | L     | XL   |
|---|-----|-------|-------|------|
| Α | 8.7 | 9     | 9.4   | 9.8  |
| В | 2.9 | 3     | 3.2   | 3.3  |
| С | Red | Green | Brown | Blue |