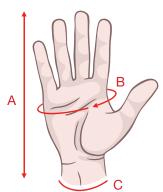

## Dimensions (inches)

|   | S   | M     | L     | XL   |
|---|-----|-------|-------|------|
| А | 8.7 | 9     | 9.4   | 9.8  |
| В | 3.4 | 3.5   | 4     | 4.2  |
| С | Red | Green | Brown | Blue |