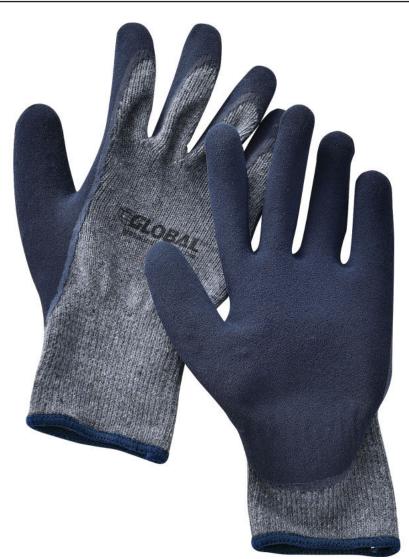

## **ULTRA-GRIP FOAM LATEX COATED GLOVES** WITH POLY/COTTON LINER

Double dipped foam latex coated gloves provide excellent abrasion resistance. Offers good dry and wet grip. Dual coating provides increased durability while top foam coating adds increased grip strength. Fully coated thumb for added abrasion resistance. Heavy duty 10-Gaue polyester/cotton liner with over edge cuff provides a comfortable fit in rough, industrial environments.

| MODEL  | TYPE                                                  |  |
|--------|-------------------------------------------------------|--|
| 708349 | Ultra-Grip Foam Latex Coated Gloves Poly/Cotton Liner |  |