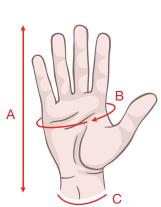

## Dimensions (inches)

|   | S   | M     | L     | XL   |
|---|-----|-------|-------|------|
| А | 8.7 | 9     | 9.4   | 9.8  |
| В | 3.4 | 3.5   | 4     | 4.2  |
| С | Red | Green | Brown | Blue |