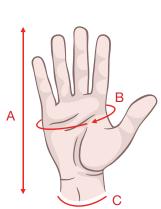

## Dimensions (inches)

|   | S   | M     | L     | XL   |
|---|-----|-------|-------|------|
| А | 8.7 | 9     | 9.4   | 9.8  |
| В | 3.4 | 3.5   | 4     | 4.2  |
| С | Red | Green | Brown | Blue |