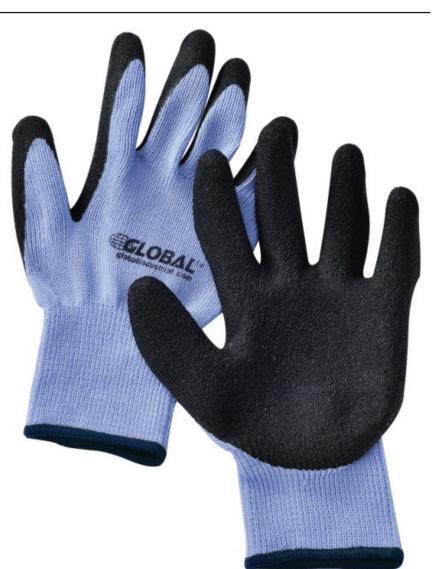

## CRINKLE LATEX COATED GLOVES WITH POLYESTER LINER

Crinkle latex coated gloves provide good dry and wet grip with excellent dexterity. Thicker coating provides added abrasion resistance. Heavy duty 10-Gauge polyester liner with over edge cuff provides a comfortable fit in rough, industrial environments.

| MODEL  | TYPE                                   |  |
|--------|----------------------------------------|--|
| 708348 | Crinkle Latex Coated Gloves Poly Liner |  |