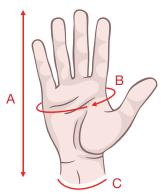

## Dimensions (inches)

|   | S   | M     | L     | XL   |
|---|-----|-------|-------|------|
| А | 8.7 | 9     | 9.4   | 9.8  |
| В | 3.4 | 3.5   | 4     | 4.2  |
| С | Red | Green | Brown | Blue |