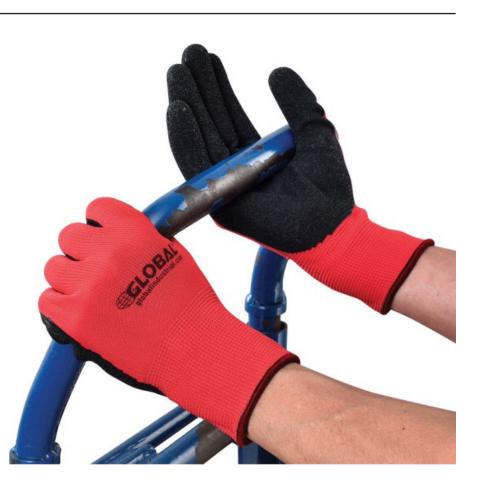

## CRINKLE LATEX COATED GLOVES WITH NYLON LINER

Crinkle latex coated gloves provide good dry and wet grip with excellent dexterity. Soft and breathable 13-Gauge nylon liner with over edge cuff provides comfortable fit for prolonged wear when using hand tools or handling small packages.

## Priced per pair, sold per dozen.

Best used in dry, slightly wet conditions & light oil; hand tools, small packages, sharp edges, scrap/sheet metal, concrete block, masonry.

Add size suffix to model number: Small (S), Medium (M), Large (L), X-Large (XL)