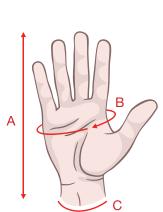

## Dimensions (inches)

|   | S   | M     | L     | XL   |
|---|-----|-------|-------|------|
| А | 8.7 | 9     | 9.4   | 9.8  |
| В | 3.4 | 3.5   | 4     | 4.2  |
| С | Red | Green | Brown | Blue |