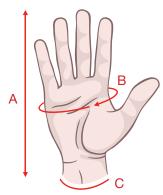

## Dimensions (inches)

|   | S   | M     | L     | XL   |
|---|-----|-------|-------|------|
| А | 8.7 | 9     | 9.4   | 9.8  |
| В | 3.4 | 3.5   | 4     | 4.2  |
| С | Red | Green | Brown | Blue |