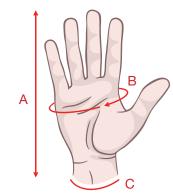

| MODEL  | ТҮРЕ                         |  |
|--------|------------------------------|--|
| 708346 | Smooth Nitrile Coated Gloves |  |

Dimensions (inches)

|   | S   | м     | L     | XL   |
|---|-----|-------|-------|------|
| А | 8.7 | 9     | 9.4   | 9.8  |
| В | 3.4 | 3.5   | 4     | 4.2  |
| С | Red | Green | Brown | Blue |