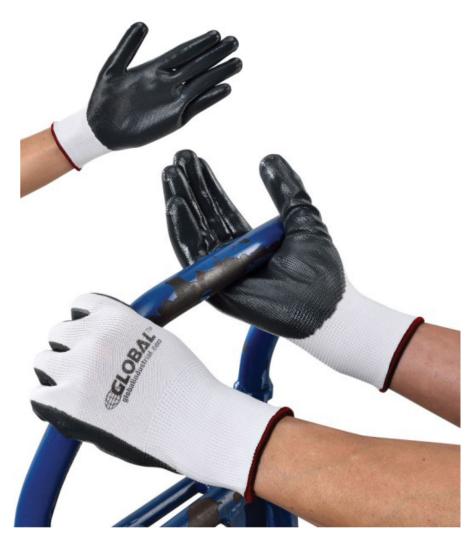

## **SMOOTH NITRILE COATED GLOVES**

Smooth nitrile coated gloves provide excellent dry grip and provide a barrier to limit liquid absorption. Soft and breathable 13-Gauge nylon liner with over edge cuff provides comfortable fit for prolonged wear.

## Priced per pair, sold per dozen.

Best used in dry & slightly wet conditions & light oil; small parts assembly, shipping and receiving.

Add size suffix to model number: Small (S), Medium (M), Large (L), X-Large (XL)