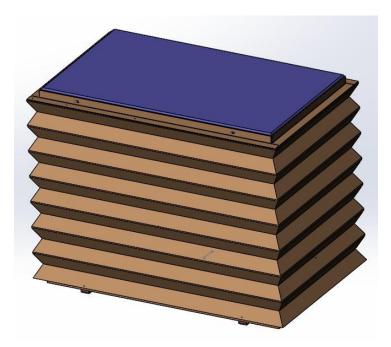

**Installation Instructions** 

Bellows Package for Power Scissor Lift Table for Model

293223, 2932234, 293225, 293226, 293227, 293228, 293229

1. Power Lift Table (with bellows):

2. Installation diagram of bellows: