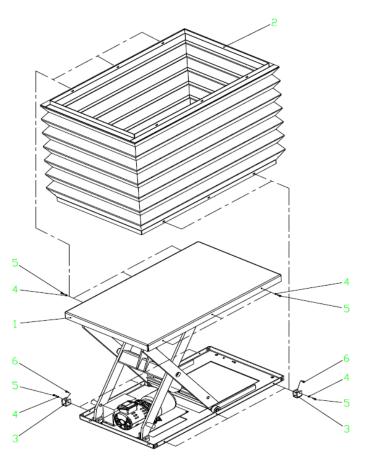

Parts Diagram (Qty differs from model no.)

| No | DESCRIPTION               | QTY    | No | DESCRIPTION               | QTY     |
|----|---------------------------|--------|----|---------------------------|---------|
| 1  | Power lift table          | 1      | 4  | Plat washer 6             | 8 or 12 |
| 2  | Bellows                   | 1      | 5  | Hexagon socket screwM6×12 | 8 or12  |
| 3  | mounting plate of bellows | 4 or 6 | 6  | Outer hexagon bolt M6×16  | 4 or 6  |

## 3. Installation procedure:

3.1 Raise the power lift table to the highest position, put down the safety rod, and cut off the power supply.

3.2 Fix the #3(mounting plate of bellows) on the base of power lift table with #6(outer hexagon bolt).

3.3 Put #2(bellows) above of power lift table, adjust its length and width, then insert it downward.

3.4 Fixed the upside of #2(bellows) via #4(flat washer) and #5(hexagon socket screw) on the platform of power lift table.

3.5 Turn back the safety rod.

3.6 Fixed the down side of #2(bellows) on the #3(mounting plate of bellows) with #4(flat washer) and #5(hexagon socket screw).