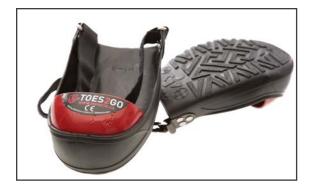

- Recommended for use in any industry, especially construction and heavy work environments that carries a risk of toe damage or has a steel toe cap requirement
- Perfect for visitors, casual or temporary workers, management, clerical and sales people
- Affordable alternative to expensive footwear with built-in steel toe cap
- The TOES2GO fit comfortably over all types of footwear providing a solid protecting toe cap
- Can be comfortably worn over dress shoes, running shoes, most boots and even shoes with low heels
- Fully adjustable 18" x 1" webbing strap and hook and loop closure
- Made of flexible and stretchy, pliable PVC
- 100% waterproof, will not harden, stiffen or crack
- Treads under sole help prevent slipping