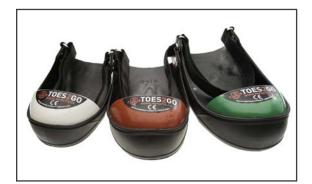

## \* TOES2GO® STEEL TOE CAP

Sold per pair. 8 pairs per case.

For sizing use your shoe size. The toe cap is color coded for sizing. If your footwear is bulky, choose next size up.

| Part No. | Toe Color | USA                  | UK         | Europe  |
|----------|-----------|----------------------|------------|---------|
| T2GS     | White     | M: 2 -7 W: 4 - 9     | M: 3 - 6   | 34 - 39 |
| T2GM     | Red       | M: 8 - 13 W: 10 - 13 | M: 7 - 12  | 40 - 47 |
| T2GL     | Green     | M: 13 - 16           | M: 13 - 16 | 47 - 50 |

- Recommended for use in any industry, especially construction and heavy work environments that carries a risk of toe damage or has a steel toe cap requirement
- Perfect for visitors, casual or temporary workers, management, clerical and sales people
- Affordable alternative to expensive footwear with built-in steel toe cap
- The TOES2GO fit comfortably over all types of footwear providing a solid protecting toe cap
- Can be comfortably worn over dress shoes, running shoes, most boots and even shoes with low heels
- Fully adjustable 18" x 1" webbing strap and hook and loop closure
- Made of flexible and stretchy, pliable PVC
- 100% waterproof, will not harden, stiffen or crack
- Treads under sole help prevent slipping