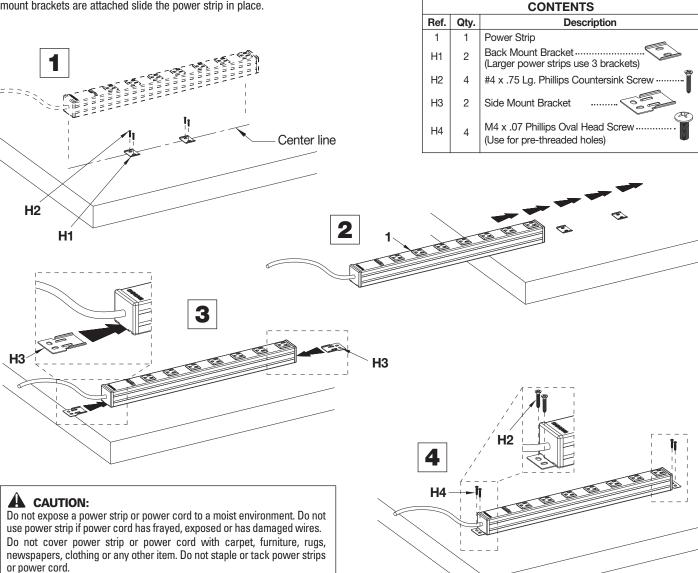

#### **BACK MOUNTING INSTRUCTIONS (Steps 1 & 2)**

Fix the back mount brackets (H1) onto the mounting location using two self tapping screws (H2) for each bracket, making sure that all are on the same center line. Determine the bracket spacing by the length of the power strip keeping the brackets 4 to 8' from the ends of the power strip. Once back mount brackets are attached slide the power strip in place.

## SIDE MOUNTING INSTRUCTIONS (Steps 3 & 4)

Side mount brackets are mostly used in cabinets and ship with 4 phillips oval head screws (H4). Slide one bracket on each side of the power strip and then align with predrilled holes in cabinet and tighten.