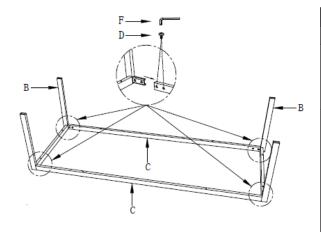

CONTENTS

Seat Cushion

Side of Tube

Description

| Step 1                          |
|---------------------------------|
| Attach and hand tighten tube    |
| sides and connecting pipe using |
| the short screws. (Do not fully |
| tighten screw)                  |
|                                 |

Step 2 Attach and hand tighten seat cushion to the seat frame using the long screws. (Do not fully tighten screws)

С Connecting Pipe D Short Screws Long Screws (1) Е Allen Wrench

Ref.

Α

В

Qty.

Step 3 Ensure that the chair seat is parallel to the floor and that the armrests are vertical. Then tighten all screws with allen wrench.