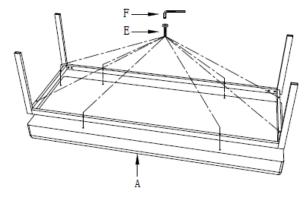

Step 2 Attach and hand tighten seat cushion to the seat frame using the long screws. (Do not fully tighten screws)

С Connecting Pipe D Short Screws Long Screws (1) Е Allen Wrench

Ref.

Α

В

Qty.

Step 3 Ensure that the chair seat is parallel to the floor and that the armrests are vertical. Then tighten all screws with allen wrench.