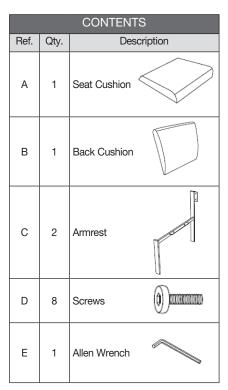

## Safety Information

- Ensure all screws are fully tightened before using chair.
- Do not assembly is hardware and/or parts are missing or damaged.

| Models |                         |  |
|--------|-------------------------|--|
| 695730 | Black                   |  |
| 695864 | Black with silver frame |  |