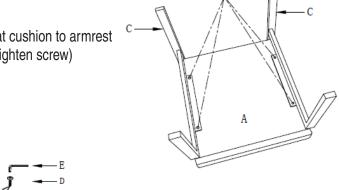

## Step 1 Attach and hand tighten seat cushion to armrest using screws. (Do not fully tighten screw)

Step 2 Attach and hand tighten back cushion to the seat frame using screws. (Do not fully tighten screws)