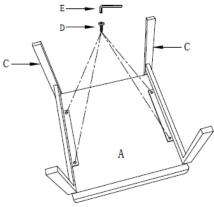

## Step 1 Attach and hand tighten seat cushion to armrest using screws. (Do not fully tighten screw)

Step 2 Attach and hand tighten back cushion to the seat frame using screws. (Do not fully tighten screws)