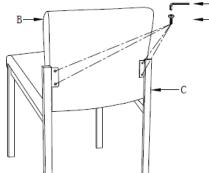

## Step 1 Attach and hand tighten seat cushion to armrest using screws. (Do not fully tighten screw)

Step 2 Attach and hand tighten back cushion to the seat frame using screws. (Do not fully tighten screws)