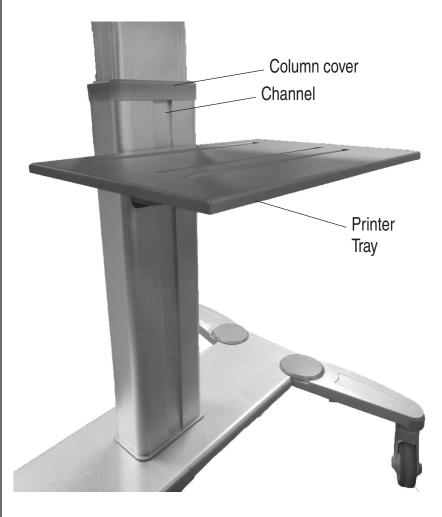

## **Printer Tray for Sit and Stand Mobile Desk**

Model(s): 436969

Mobile Desk (436968)

Assembly Instructions:

1. Loosen allen bolts on the bottom of the tray just enough so that there is a small gap between the plates.

Allen Bolts

Printer tray is only compatible with Sit-Stand

- 2. Lift column cover up and slide printer tray into channel.
- 3. Determine printer tray height and tighten allen bolts tightly.

**Printer Tray Dimensions** 