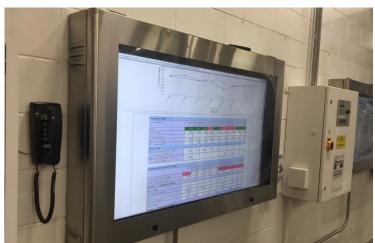

### LCD GUARDIAN

This water, dust, and tamper proof TV enclosure is built to last, is offered in five sizes for 24" - 75" screens (custom sizes and colors available) and is perfect for outdoor and public or industrial environments. The TV enclosure door is removeable (only when the door is open) with a quality lift-off hinge system for quick access. \*Direct sunlight applications may require additional cooling options.

#### **KEY FEATURES AND BENEFITS:**

- Water-proof, Dust-proof, & Tamper-proof -- NEMA 4 / 4X
- Available in Black Powder Coated Steel or Stainless Steel
- Strong, Welded Steel Construction w/ Hinged Door, Built to Last
- Shatter-proof Clear or Anti-Glare Polycarbonate Window
- German Engineered, Keyed Compression Locks
- 110 CFM Axial Fan and Filter System
- Filter is Easily Cleaned or Inexpensively Replaced
- Internal, Adjustable VESA Mount Bracket (fits all TV's)
- Mounts Directly to Wall w/o need for Clunky, Exterior Bracket