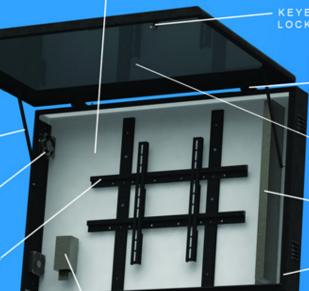

#### **KEY FEATURES AND BENEFITS:**

- Water-proof, Dust-proof, & Tamper-proof -- NEMA 4 / 4X
- Available in Black Powder Coated Steel or Stainless Steel
- Strong, Welded Steel Construction w/ Hinged Door, Built to Last
- Shatter-proof Clear or Anti-Glare Polycarbonate Window
- German Engineered, Keyed Compression Locks
- 110 CFM Axial Fan and Filter System
- Filter is Easily Cleaned or Inexpensively Replaced
- Internal, Adjustable VESA Mount Bracket (fits all TV's)
- Mounts Directly to Wall w/o need for Clunky, Exterior Bracket

## PC Enclosures

NEMA 4 OR 4X (IP 66) WASHDOWN READY

STRONG WELDED STEEL

& DURABLE POWDER COAT OR
STAINLESS STEEL CONSTRUCTION

DOOR STAYS \_\_\_\_\_\_
FOR ADDED CONVENIENCE

FILTERED VENTILATION
SYSTEM WITH COOLING FANS
(multiple configuration options)

INTEGRATED VESA MOUNT BRACKET (works with any LCD TV model)

FLUSH WALL, TILT, CEILING OR PEDESTAL MOUNTABLE

OPTIONAL INSULATION

OPTIONAL HEATER / THERMOSTAT

KEYED COMPRESSION LOCKS FOR SECURITY

> LIFT OFF HINGES FOR EASY DOOR REMOVAL

SHATTER-PROOF CLEAR
OR ANTI-GLARE
POLYCARBONATE WINDOW

OPTIONAL AIR CURTAIN

DOOR / BODY SEALING SYSTEM

SELF SEALING CABLE PASS-THROUGH GROMMET