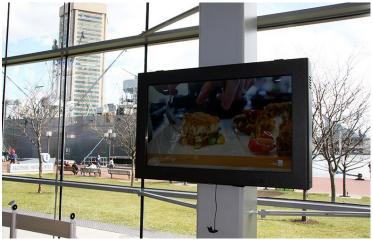

### LCD GUARDIAN

This water, dust, and tamper proof TV enclosure is built to last, is offered in five sizes for 24" - 75" screens (custom sizes and colors available) and is perfect for outdoor and public or industrial environments. The TV enclosure door is removeable (only when the door is open) with a quality lift-off hinge system for quick access. \*Direct sunlight applications may require additional cooling options.

#### **KEY FEATURES AND BENEFITS:**

- Water-proof, Dust-proof, & Tamper-proof -- NEMA 4 / 4X
- Available in Black Powder Coated Steel or Stainless Steel
- Strong, Welded Steel Construction w/ Hinged Door, Built to Last
- Shatter-proof Clear or Anti-Glare Polycarbonate Window
- German Engineered, Keyed Compression Locks
- 110 CFM Axial Fan and Filter System
- Filter is Easily Cleaned or Inexpensively Replaced
- Internal, Adjustable VESA Mount Bracket (fits all TV's)
- Mounts Directly to Wall w/o need for Clunky, Exterior Bracket