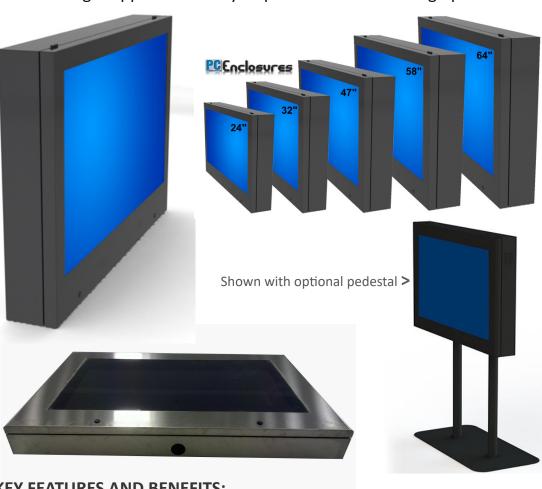

### LCD GUARDIAN

This water, dust, and tamper proof TV enclosure is built to last, is offered in five sizes for 24" - 75" screens (custom sizes and colors available) and is perfect for outdoor and public or industrial environments. The TV enclosure door is removeable (only when the door is open) with a quality lift-off hinge system for quick access. \*Direct sunlight applications may require additional cooling options.

#### 24 GUARDIAN (for TV's up to 24"):

Outside: 27" x 19" x 5"

Inside: 24" x 16" x 3.5"

#### 32 GUARDIAN (for TV's up to 32"):

Outside: 36.5" x 24.5" x 6"

Inside: 33.5" x 22.0" x 4.5"

#### 48 GUARDIAN (for TV's up to 49"):

Outside: 47" x 32" x 6"

Inside: 44" x 29" x 4.5"

#### 55 GUARDIAN (for TV's up to 55"):

Outside: 56.5" x 35.5" x 6"

Inside: 53.5" x 32.5" x 4.5"

#### 65 GUARDIAN (for TV's up to 65"):

Outside: 65" x 41" x 6"

Inside: 62" x 38" x 4.5"