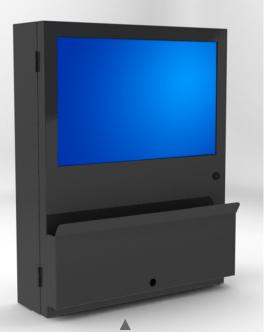

### PC DEFENDER

This water, dust and tamper proof LCD / PC enclosure solution is great cost and space saver and may be mounted on a wall or on a pedestal stand. This computer enclosure includes a durable steel case, a mounting bracket for an LCD monitor, and a clear plastic window that provides a great view of the monitor. The steel case is easily opened for painless access to all computer workstation components for easy maintanence. An external keyboard and mouse tray is standard for this enclosure. This unit is perfect for a Small Form Factor PC or Thin Client and a Flat-Screen Monitor.

#### **Enclosure Ships With:**

- Steel Enclosure
- Clear Plastic Window
- Fan & Filter
- Keyboard Tray
- Optional Folding Tray
- Keyed Lock
- Optional Pedestal Stand

## PC Enclosures

NEMA 4 OR 4X (IP 66)

STRONG WELDED STEEL
& DURABLE POWDER COAT OR
STAINLESS STEEL CONSTRUCTION

LIFT OFF HINGES FOR EASY DOOR REMOVAL

SAVE SPACE w/ OPTIONAL FOLDING KEYBOARD TRAY (fixed tray standard)