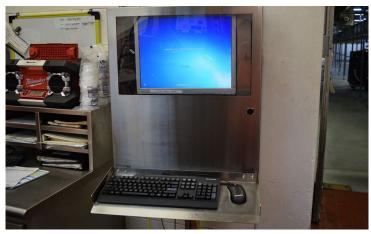

### PC DEFENDER

This water, dust and tamper proof LCD / PC enclosure solution is great cost and space saver and may be mounted on a wall or on a pedestal stand. This computer enclosure includes a durable steel case, a mounting bracket for an LCD monitor, and a clear plastic window that provides a great view of the monitor. The steel case is easily opened for painless access to all computer workstation components for easy maintanence. An external keyboard and mouse tray is standard for this enclosure. This unit is perfect for a Small Form Factor PC or Thin Client and a Flat-Screen Monitor.

#### **Enclosure Ships With:**

- Steel Enclosure
- Clear Plastic Window
- Fan & Filter
- Keyboard Tray
- Optional Folding Tray
- Keyed Lock
- Optional Pedestal Stand

#### Warranty:

• 5 Yr Indoor, 1 Yr Outdoor

www.pcenclosures.net (866) 646-4383 info@pcenclosures.net Salt lake City, Utah

Shown with optional folding keyboard tray. Fixed keyboard tray is standard.

Shown with optional pedestal base.