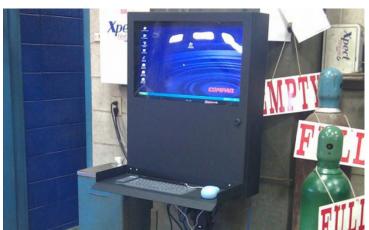

### PC DEFENDER

This water, dust and tamper proof LCD / PC enclosure solution is great cost and space saver and may be mounted on a wall or on a pedestal stand. This computer enclosure includes a durable steel case, a mounting bracket for an LCD monitor, and a clear plastic window that provides a great view of the monitor. The steel case is easily opened for painless access to all computer workstation components for easy maintanence. An external keyboard and mouse tray is standard for this enclosure. This unit is perfect for a Small Form Factor PC or Thin Client and a Flat-Screen Monitor.

#### **Dimensions:**

- 24"W x 30"H x 6.5"D
- 15"-24" LCD Monitor
- (Larger Version Available)

#### **Enclosure Ships With:**

- Steel Enclosure
- Clear Plastic Window
- Fan & Filter
- Keyboard Tray
- Optional Folding Tray
- Keyed Lock
- Optional Pedestal Stand

#### Warranty:

• 5 Yr Indoor, 1 Yr Outdoor

www.pcenclosures.net (866) 646-4383 info@pcenclosures.net Salt lake City, Utah

Shown with optional folding keyboard tray. Fixed keyboard tray is standard.

Shown with optional pedestal base.