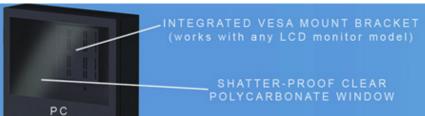

### PC DEFENDER

This water, dust and tamper proof LCD / PC enclosure solution is great cost and space saver and may be mounted on a wall or on a pedestal stand. This computer enclosure includes a durable steel case, a mounting bracket for an LCD monitor, and a clear plastic window that provides a great view of the monitor. The steel case is easily opened for painless access to all computer workstation components for easy maintanence. An external keyboard and mouse tray is standard for this enclosure. This unit is perfect for a Small Form Factor PC or Thin Client and a Flat-Screen Monitor.

#### **Enclosure Ships With:**

- Steel Enclosure
- Clear Plastic Window
- Fan & Filter
- Keyboard Tray
- Optional Folding Tray
- Keyed Lock
- Optional Pedestal Stand