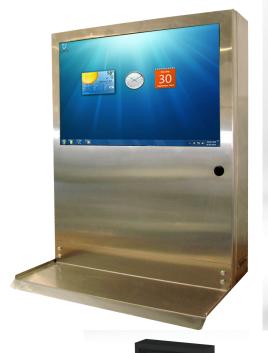

### PC DEFENDER

This water, dust and tamper proof LCD / PC enclosure solution is great cost and space saver and may be mounted on a wall or on a pedestal stand. This computer enclosure includes a durable steel case, a mounting bracket for an LCD monitor, and a clear plastic window that provides a great view of the monitor. The steel case is easily opened for painless access to all computer workstation components for easy maintanence. An external keyboard and mouse tray is standard for this enclosure. This unit is perfect for a Small Form Factor PC or Thin Client and a Flat-Screen Monitor.

#### **Dimensions:**

- 24"W x 30"H x 6.5"D
- 15"-24" LCD Monitor
- (Larger Version Available)

#### **Materials Available:**

- Powder Coated Steel
- Stainless Steel

#### **Enclosure Ships With:**

- Steel Enclosure
- Clear Plastic Window
- Fan & Filter
- Keyboard Tray
- Optional Folding Tray
- Keyed Lock
- Optional Pedestal Stand

#### Warranty:

• 5 Yr Indoor, 1 Yr Outdoor

www.pcenclosures.net (866) 646-4383 info@pcenclosures.net Salt lake City, Utah

Shown with optional folding keyboard tray. Fixed keyboard tray is standard.

Shown with optional pedestal base.